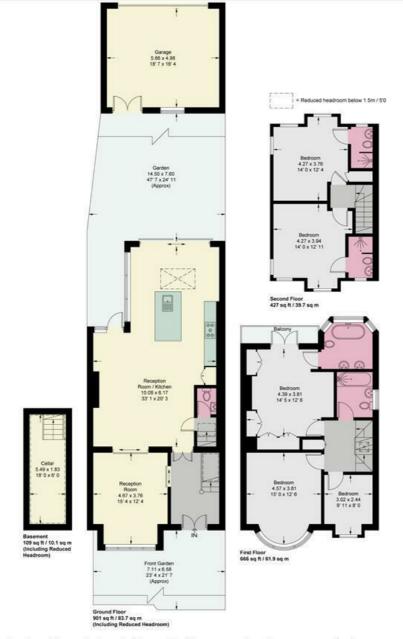

### Upper Richmond Road West

Approximate Gross Internal Area = 1977 sq ft / 183.7 sq m (Excluding Reduced Headroom / Basement) Reduced Headroom / Basement = 126 sq ft / 11.7 sq m Garage = 306 sq ft / 28.4 sq m Total = 2409 sq ft / 223.8 sq m

This plan is not to scale and must be used as layout guidance only. All measurements and areas are approximate and should not be relied upon to provide accurate information. This plan must not be relied upon when making property valuations, design considerations or any other such relevant decisions. We accept no responsibility or liability (whether in contract, tort or otherwise) in relation to any loss whatsoever arising from or in connection with any use of this plan or the adequacy, accuracy or completeness of it or any information within it.