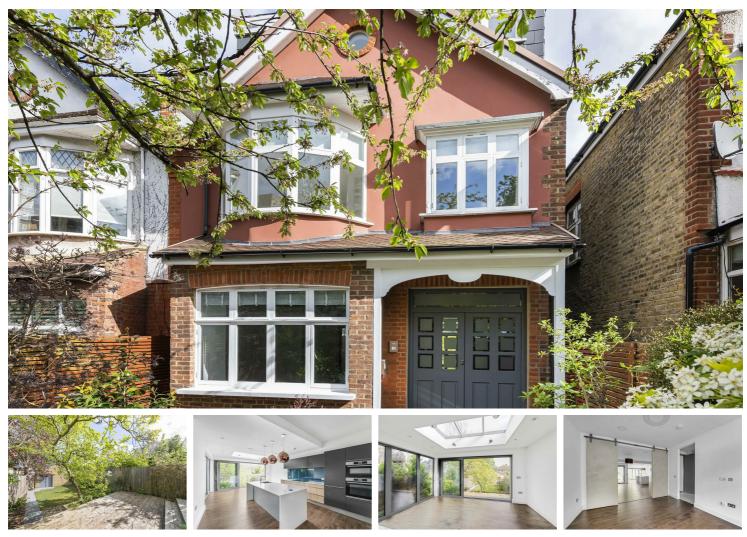

### Upper Richmond Road, London, SW13

A substantial semi-detached house with rare double garage located close to the popular high street of White Hart Lane. This property boasts a spacious layout with two reception rooms, five bedrooms, and four bathrooms, providing ample space for comfortable living.

One of the standout features of this property is the beautiful kitchen extension offering contemporary design, and a stylish living environment. With close to 2,000 sqft of internal living space, there is plenty of room for the whole family to enjoy. Parking will never be an issue with a double garage, providing convenience and security for vehicle owners and ease of access for those weekly shops.

The ground floor accommodation offers a large entrance hall with access to a good sized cellar and ground floor cloakroom, a reception room with bay window, and a stunning kitchen/family room with direct access to the garden. The upper floors host four bedrooms, three modern bathrooms (two ensuite) and a principal bedroom with a further ensuite bathroom and private balcony with green garden views. There is a walled garden to the front

Five Bedrooms

Four Bathrooms

Two Reception Areas

- A Short Walk To Barnes Station
- East Sheen Primary School [OFSTED OUTSTANDING]
- Barnes / East Sheen Borders
- Double Garage
- 2,400 Sq ft Of Accommodation