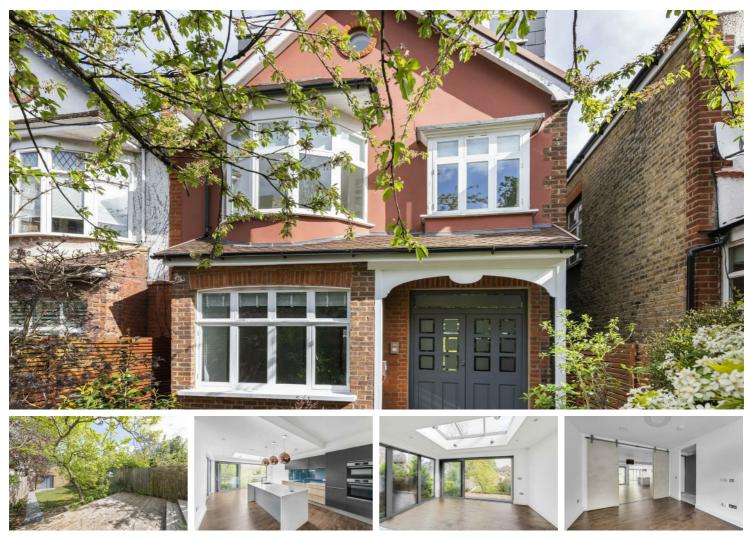

### Upper Richmond Road, London, SW13

A substantial semi-detached house with rare double garage located close to the popular high street of White Hart Lane. This property boasts a spacious layout with two reception rooms, five bedrooms, and four bathrooms, providing ample space for comfortable living.

One of the standout features of this property is the beautiful kitchen extension offering contemporary design, and a stylish living environment. With close to 2,000 sqft of internal living space, there is plenty of room for the whole family to enjoy. Parking will never be an issue with a double garage, providing convenience and security for vehicle owners and ease of access for those weekly shops.

The ground floor accommodation offers a large entrance hall with access to a good sized cellar and ground floor cloakroom, a reception room with bay window, and a stunning kitchen/family room with direct access to the garden. The upper floors host four bedrooms, three modern bathrooms (two ensuite) and a principal bedroom with a further ensuite bathroom and private balcony with green garden views. There is a walled garden to the front

Five Bedrooms

Four Bathrooms

Two Reception Areas

- A Short Walk To Barnes Station
- East Sheen Primary School [OFSTED OUTSTANDING]
- Barnes / East Sheen Borders
- Double Garage
- 2,400 Sq ft Of Accommodation