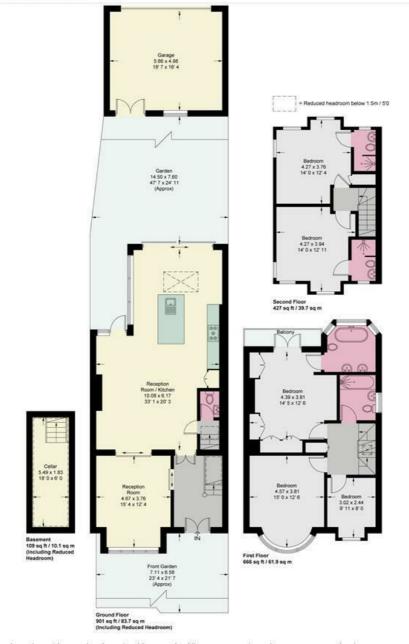

## Upper Richmond Road West

Approximate Gross Internal Area = 1977 sq ft / 183.7 sq m (Excluding Reduced Headroom / Basement) Reduced Headroom / Basement = 126 sq ft / 11.7 sq m Garage = 306 sq ft / 28.4 sq m Total = 2409 sq ft / 223.8 sq m

This plan is not to scale and must be used as layout guidance only. All measurements and areas are approximate and should not be relied upon to provide accurate information. This plan must not be relied upon when making property valuations, design considerations or any other such relevant decisions. We accept no responsibility or liability (whether in contract, tort or otherwise) in relation to any loss whatsoever arising from or in connection with any use of this plan or the adequacy, accuracy or completeness of it or any information within it.