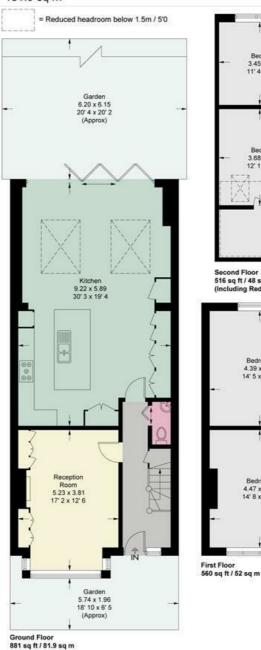

### Portman Avenue

Approximate Gross Internal Area = 1794 sq ft / 166.7 sq m (Excluding Reduced Headroom / Eaves Storage) Reduced Headroom / Eaves Storage = 163 sq ft / 15.2 sq m Total = 1957 sq ft / 181.9 sq m

This plan is not to scale and must be used as layout guidance only. All measurements and areas are approximate and should not be relied upon to provide accurate information. This plan must not be relied upon when making property valuations, design considerations or any other such relevant decisions. We accept no responsibility or liability (whether in contract, tort or otherwise) in relation to any loss whatsoever arising from or in connection with any use of this plan or the adequacy, accuracy or completeness of it or any information within it.