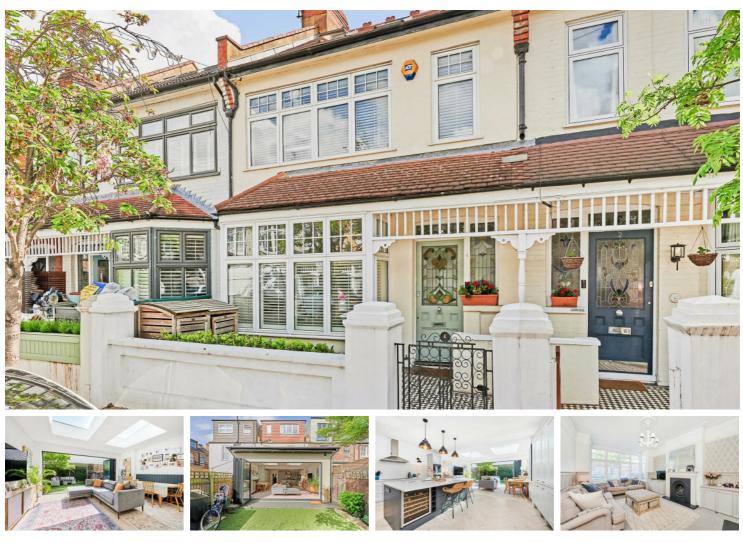

#### Per Month

An incredible five bedroom house to rent on Portman Avenue, East Sheen. The ground floor offers an expansive open plan kitchen/living space featuring a central island, perfect for entertaining or everyday family living. Bi-folding doors provide seamless indoor-outdoor integration, allowing natural light to flood the space and offering easy access to the private garden. The first floor has two generously sized double bedrooms, versatile single bedroom/study, and a modern bathroom, thoughtfully designed with contemporary fixtures and finishes.

The top floor houses two additional bedrooms, stylish shower room and plenty of eaves storage. Portman Avenue is a desirable location within close proximity to amenities and schools, with Mortlake Station (23 minutes to Waterloo) being within walking distance. Perfectly suited for families seeking both style and functionality in their home, this home features high-quality finishes, fixtures, and amenities throughout with an abundance of light.

- Five Bedrooms
- Two Bathrooms | One WC
- Unfurnished
- Stunning Kitchen
- EPC C | Council Tax F | Minimum Term 12 Months
- 🚽 🛛 Short Walk to Mortlake Station

East Sheen Primary School

- Close to Richmond Park
- Walking Distance to Shops
- Holding Deposit £1211.53 | Deposit £7269.23