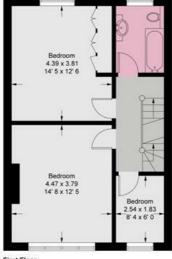

#### Per Month

An incredible five bedroom house to rent on Portman Avenue, East Sheen. The ground floor offers an expansive open plan kitchen/living space featuring a central island, perfect for entertaining or everyday family living. Bi-folding doors provide seamless indoor-outdoor integration, allowing natural light to flood the space and offering easy access to the private garden. The first floor has two generously sized double bedrooms, versatile single bedroom/study, and a modern bathroom, thoughtfully designed with contemporary fixtures and finishes.

### Portman Avenue

Approximate Gross Internal Area = 1794 sq ft / 166.7 sq m (Excluding Reduced Headroom / Eaves Storage) Reduced Headroom / Eaves Storage = 163 sq ft / 15.2 sq m Total = 1957 sq ft / 181.9 sq m

This plan is not to scale and must be used as layout guidance only. All measurements and areas are approximate and should not be relied upon to provide accurate information. This plan must not be relied upon when making property valuations, design considerations or any other such relevant decisions. We accept no responsibility or liability (whether in contract, tort or otherwise) in relation to any loss whatsoever arising from or in connection with any use of this plan or the adequacy, accuracy or completeness of it or any information within it.