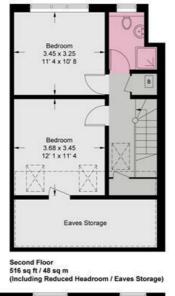

The top floor houses two additional bedrooms, stylish shower room and plenty of eaves storage. Portman Avenue is a desirable location within close proximity to amenities and schools, with Mortlake Station (23 minutes to Waterloo) being within walking distance. Perfectly suited for families seeking both style and functionality in their home, this home features high-quality finishes, fixtures, and amenities throughout with an abundance of light.

### Portman Avenue

Approximate Gross Internal Area = 1794 sq ft / 166.7 sq m (Excluding Reduced Headroom / Eaves Storage) Reduced Headroom / Eaves Storage = 163 sq ft / 15.2 sq m Total = 1957 sq ft / 181.9 sq m

This plan is not to scale and must be used as layout guidance only. All measurements and areas are approximate and should not be relied upon to provide accurate information. This plan must not be relied upon when making property valuations, design considerations or any other such relevant decisions. We accept no responsibility or liability (whether in contract, tort or otherwise) in relation to any loss whatsoever arising from or in connection with any use of this plan or the adequacy, accuracy or completeness of it or any information within it.