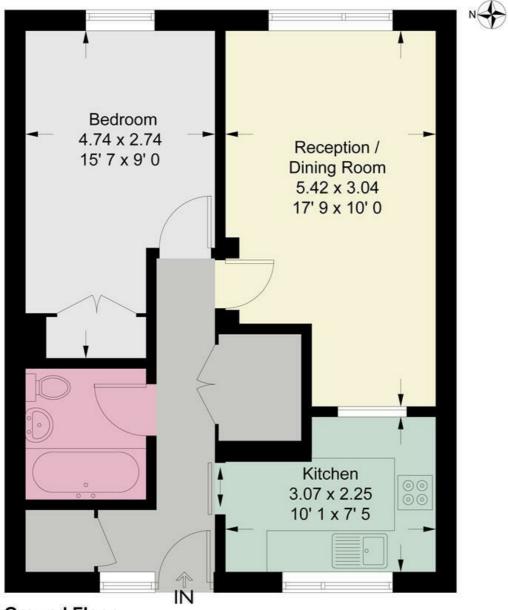

Quiet Location

Ground Floor Apartment

Sold With No Chain

Separate Bike Storage Included

**Ground Floor** 

This plan is not to scale and must be used as layout guidance only. All measurements and areas are approximate and should not be relied upon to provide accurate information. This plan must not be relied upon when making property valuations, design considerations or any other such relevant decisions. We accept no responsibility or liability (whether in contract, tort or otherwise) in relation to any loss whatsoever arising from or in connection with any use of this plan or the adequacy, accuracy or completeness of it or any information within it.