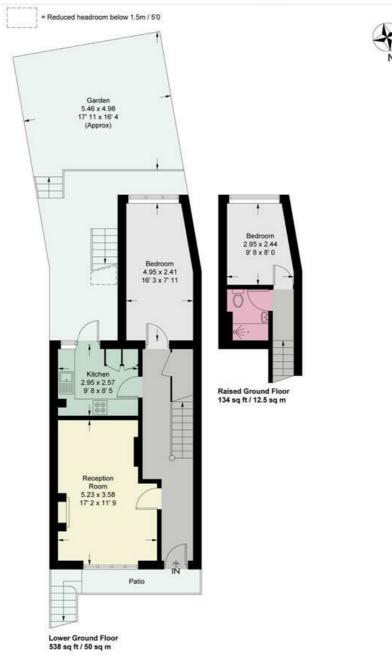

### St. Leonard's Road

Approximate Gross Internal Area = 672 sq ft / 62.5 sq m

This plan is not to scale and must be used as layout guidance only. All measurements and areas are approximate and should not be relied upon to provide accurate information. This plan must not be relied upon when making property valuations, design considerations or any other such relevant decisions. We accept no responsibility or liability (whether in contract, tort or otherwise) in relation to any loss whatsoever arising from or in connection with any use of this plan or the adequacy, accuracy or completeness of it or any information within it.