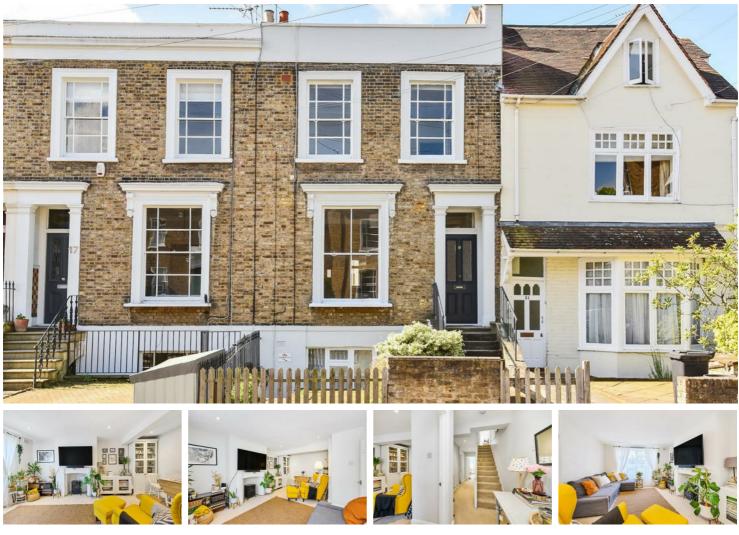

### St. Leonards Road, London, SW14

A period two bedroom garden maisonette in the heart of East Sheen. This lovely property is accessed via its own front door and has accommodation arranged over two floors to provide entrance hall, separate lounge, modern kitchen, one family bathroom, two double bedrooms and a lovely south facing rear garden. The property is well presented throughout and also benefits from a new 125 year year lease. St Leonards Road is conveniently located for the extensive shopping and leisure amenities of East Sheen including Waitrose, a number of gastro pubs, restaurants and coffee shops together with bus routes giving access to Richmond, Putney, Barnes and Hammersmith. Mortlake station is within walking distance with direct access to London Waterloo. Richmond Park is of course also within easy reach.

Tenure: Leasehold Service charge: Ground rent:

Two Bedrooms

One Bathroom

- Separate Reception Room
- Modern Fully Equipped Kitchen
- 🐓 Leasehold | EPC D I Council Tax Band D

- 0.2 Miles To Mortlake Station (4 MINUTE WALK)
- Thomson House Primary School (OUTSTANDING)
- Pretty Residential Road
- Private South Facing Garden Area
- Private Front Door Access