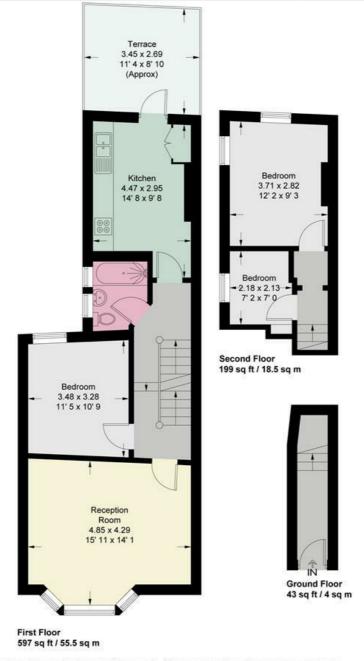

Stunning Reception Room

EPC E/ Council Tax E/ Deposit £3,461.53

Barnes Station

Outstanding Local Schools

Central Barnes Location

12 Month Minimum Term / £692.30 Holding Deposit

This plan is not to scale and must be used as layout guidance only. All measurements and areas are approximate and should not be relied upon to provide accurate information. This plan must not be relied upon when making property valuations, design considerations or any other such relevant decisions. We accept no responsibility or liability (whether in contract, tort or otherwise) in relation to any loss whatsoever arising from or in connection with any use of this plan or the adequacy, accuracy or completeness of it or any information within it.