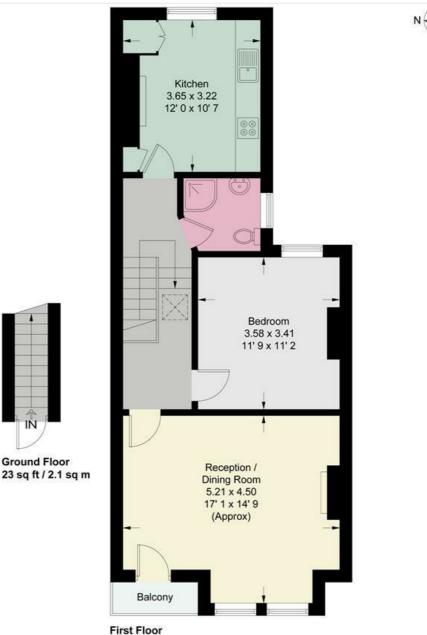

### Wymond Street

Approximate Gross Internal Area = 668 sq ft / 62 sq m

645 sq ft / 59.9 sq m