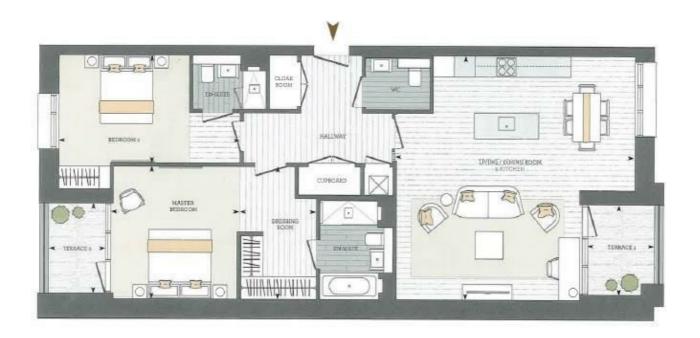

## £3,650 Per Calendar

Per Calendar Month

This fantastic modern new build apartment offers an abundance of space and natural light. Entering from the hallway you can find the two double bedrooms, the principle bedroom offering plenty of storage via the walk in wardrobe which leads into a large modern fitted bathroom and the second double bedroom which also offers fitted wardrobes. The front of the property opens into a large bright open plan kitchen with integrated high-end appliances. The apartment is also arranged to offer an airy living and dining space which leads onto a balcony overlooking a pretty courtyard garden. The property further benefits from secure parking, onsite gym, secure bike storage and 24hr concierge.

## 2 BEDROOMS

Äpartment Ärea 1141 sq ft / 106 sq m Total Terrace Area 91 sq ft / 8.5 sq m Floor Apartment no.
Floor 5
Floor 4
Floor 2
Floor 2
Floor 2
Floor 1
Ground Floor