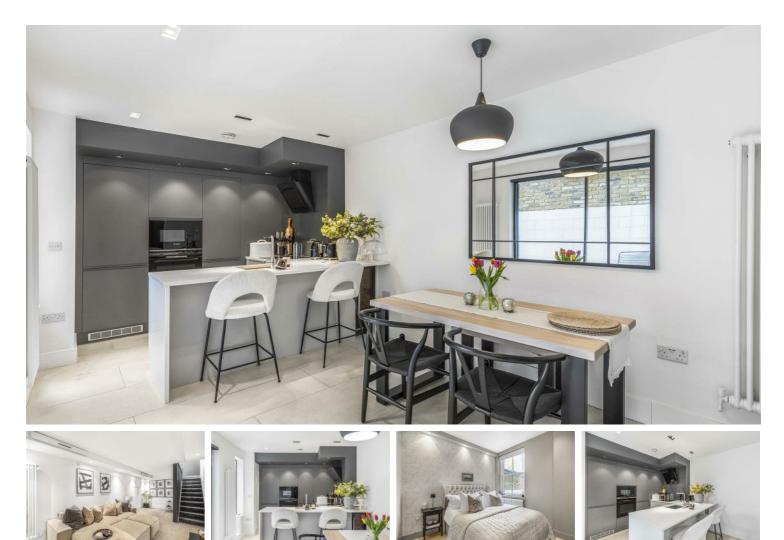

Featuring a beautiful layout with high ceilings and quality fixtures and fittings, both bedrooms have fitted wardrobes, a stylish bathroom, a high specification fully equipped kitchen with space to dine and sliding glazed doors lead to a private courtyard garden.

On the lower ground floor there is a large living room suited for entertaining with lots of storage space and desk space to work from home.

Two Bedrooms, Fitted Wardrobes

This stunning property offers a share of the freehold and is certainly one not to be missed!

- Stunning Bathroom
- 27 Ft Reception Room
- III Beautiful Kitchen/Diner

- '💭 Excellent Transport Links
  - Outstanding Local Schools
- ♀ Very Popular West Putney Location
- Share of Freehold, 888 Sq Ft
- Pretty Courtyard Garden, Newly Renovated