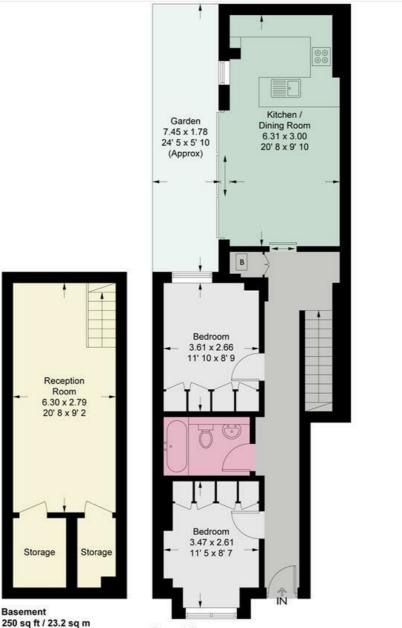

## Lower Richmond Road

Ground Floor 617 sq ft / 57.3 sq m

This plan is not to scale and must be used as layout guidance only. All measurements and areas are approximate and should not be relied upon to provide accurate information. This plan must not be relied upon when making property valuations, design considerations or any other such relevant decisions. We accept no responsibility or liability (whether in contract, tort or otherwise) in relation to any loss whatsoever arising from or in connection with any use of this plan or the adequacy, accuracy or completeness of it or any information within it.