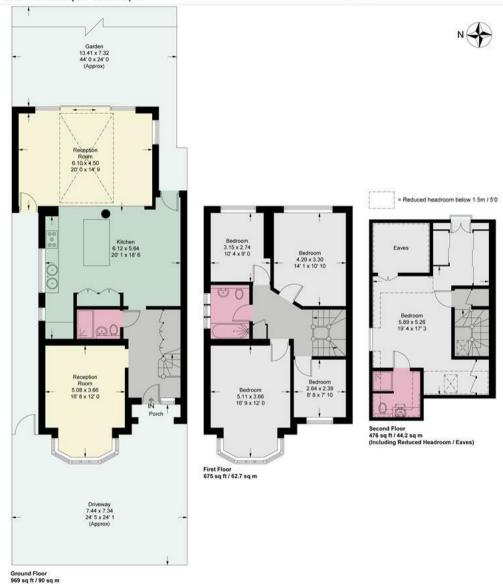

## **Richmond Park Road**

Approximate Gross Internal Area = 1972 sq ft / 183.2 sq m (Excluding Reduced Headroom / Eaves)
Reduced Headroom / Eaves = 148 sq ft / 13.7 sq m
Total = 2120 sq ft / 196.9 sq m

This plan is not to scale and must be used as layout guidance only. All measurements and areas are approximate and should not be relied upon to provide accurate information. This plan must not be relied upon when making property valuations, design considerations or any other such relevant decisions. We accept no responsibility or liability (whether in contract, tort or otherwise) in relation to any loss whatsoever arising from or in connection with any use of this plan or the adequacy, accuracy or completeness of it or any information within it.