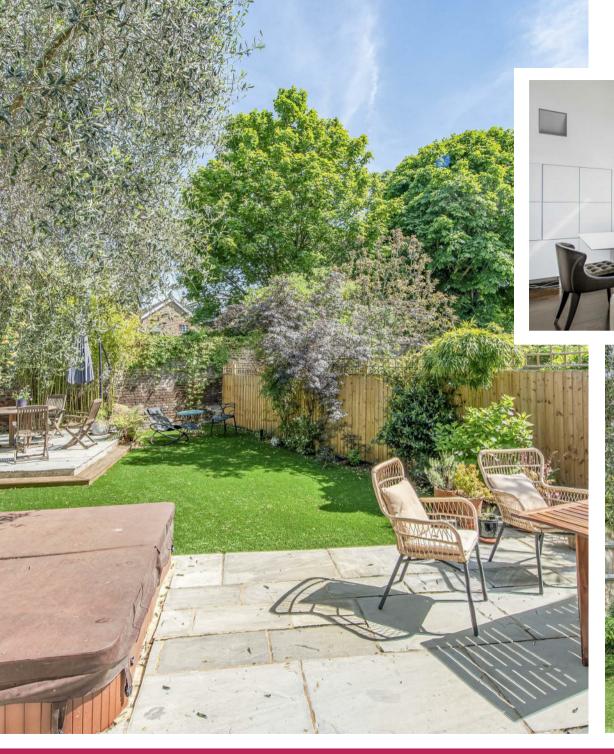

Clever touches are everywhere and extra thought has been applied to maximise natural light throughout this stunning property. Outside space has been intelligently planned and laid out to make the most of a pretty, private garden to the rear and a deep driveway with concealed storage to the front.