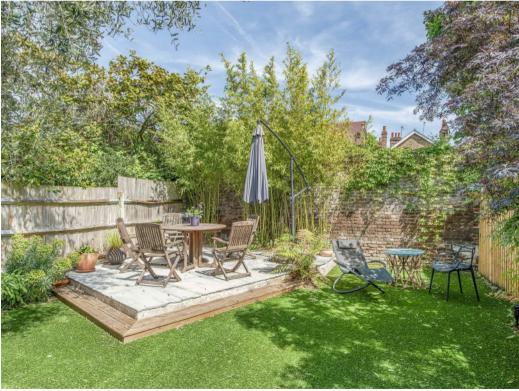

Clever touches are everywhere and extra thought has been applied to maximise natural light throughout this stunning property. Outside space has been intelligently planned and laid out to make the most of a pretty, private garden to the rear and a deep driveway with concealed storage to the front.