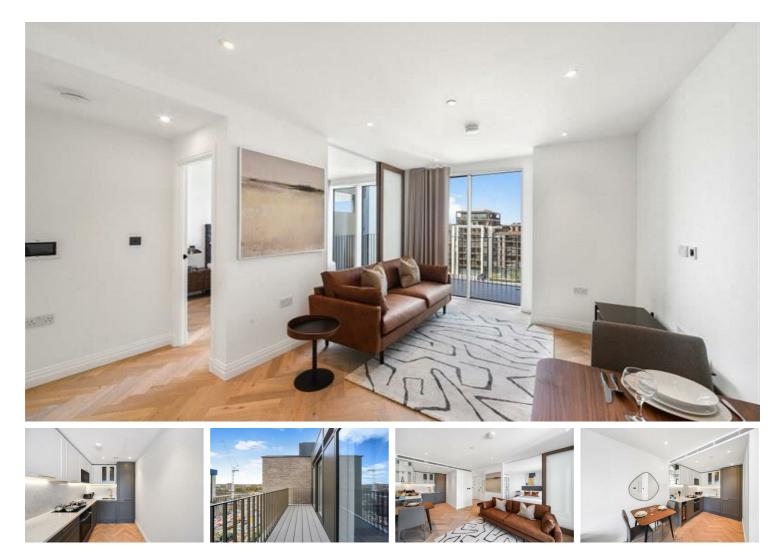

## £2,491 Per Month

Per Month

Brand new spacious studio apartment with a balcony in Chelsea Creek, the sought-after development in Fulham's riverside. The property is finished to a high standard and benefits from a generous open-plan kitchen/living room/sleeping area, and a marble-tiled bathroom.

- Large Studio / 1 bedrooms Modern Bathroom
- P Open Place Reception
- Modern Kitchen
- EPC B / Council Tax TBC / Holding Deposit £549.92
- 🚽 🛛 Imperial Wharf
- On Site Gym and Concierge
- River Thames
- Swimming Pool
- Minimum Term 12 Months / Deposit £2874