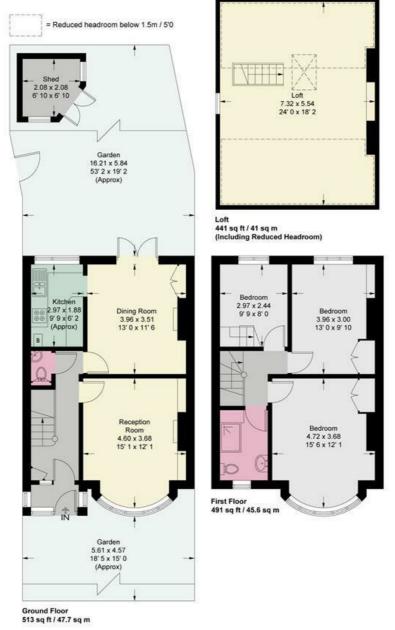

## **Larches Avenue**

Approximate Gross Internal Area = 1174 sq ft / 109.1 sq m (Excluding Reduced Headroom)

Reduced Headroom = 271 sq ft / 25.2 sq m

Shed = 41 sq ft / 3.8 sq m

Total = 1486 sq ft / 138.1 sq m

This plan is not to scale and must be used as layout guidance only. All measurements and areas are approximate and should not be relied upon to provide accurate information. This plan must not be relied upon when making property valuations, design considerations or any other such relevant decisions. We accept no responsibility or liability (whether in contract, tort or otherwise) in relation to any loss whatsoever arising from or in connection with any use of this plan or the adequacy, accuracy or completeness of it or any information within it.