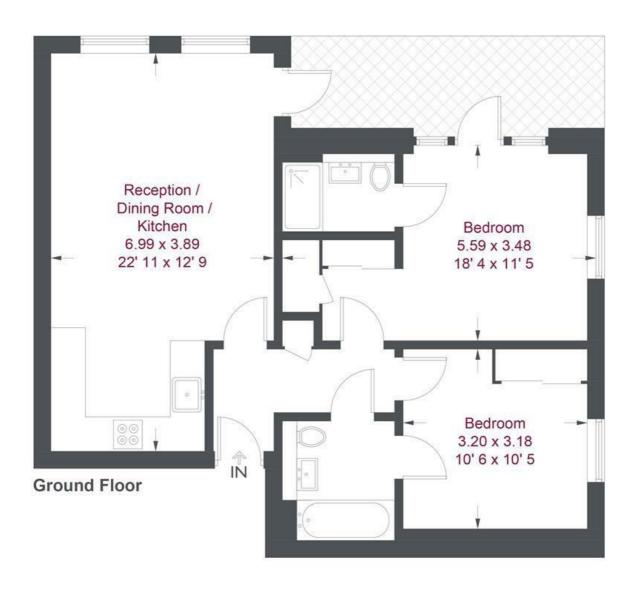

### **Churchill Court**

Approximate Gross Internal Area = 702 sq ft / 65.2 sq m

Not to scale, for guidance only and must not be relied upon as a statement of fact All measurements and areas are approximate only and have been prepared in accordance with the current edition of the RICS Code of Measuring Practice