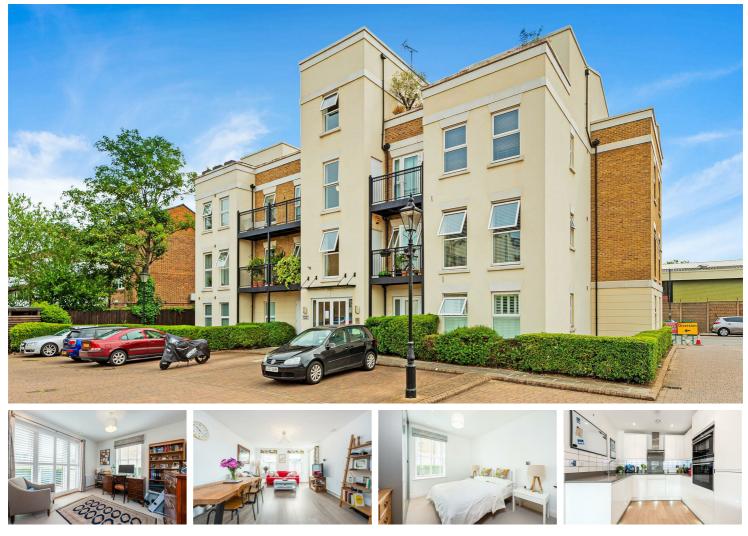

## Per Month

A superb two bedroom, two bathroom apartment in immaculate condition with sought after off street parking and private patio. This excellent rental opportunity boasts kitchen with granite worktops, dishwasher and all appliances open plan to a good size reception with wooden flooring and full of natural light. Both bedrooms have built in wardrobe storage and the master bedroom has its own ensuite walk in shower room. From the reception and from the master bedroom there is access to a quaint patio. The property offers a second fully tiled bathroom with bathtub, additional internal storage, lift access and a security coded bicycle lock up. The apartment is located close to Mortlake Station (24 mins to Waterloo), the River Thames and both East Sheen and Richmond Town Centres with good access to local shops, restaurants and supermarkets.

- Two Bedrooms Two Bathrooms
  - Unfurnished
  - Open Plan Kitchen / Living Room
  - 🔆 EPC C | Council Tax E | Deposit £2653.84
- 📮' Mortlake Station
- Nearby Schools
- Close to Parks and River
- Off Street Parking
- Minimum Term 12 months | Holding Deposit £530.76