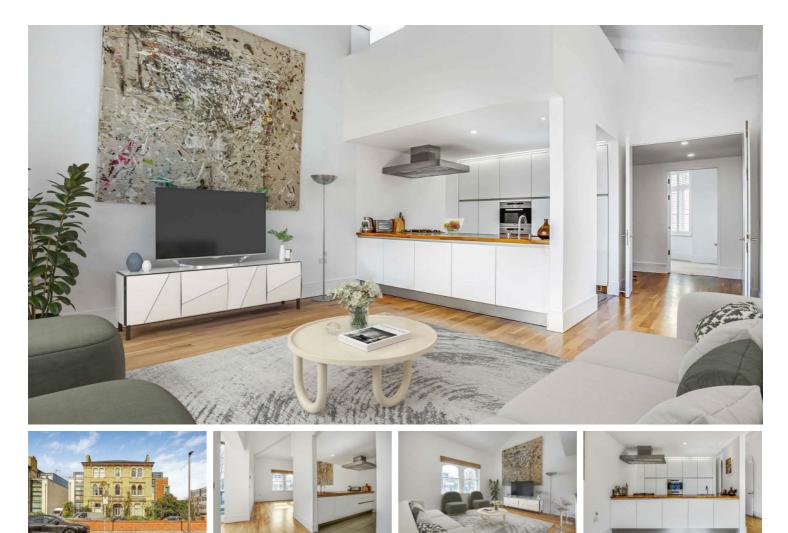

#### Carlton Drive, London, SW15

A stunning split level two bedroom period conversion flat with two reception rooms, huge vaulted ceilings, two bathrooms, two private terrace's and off street parking.

This incredible property measures 1152 Sq Ft is situated on the second floor within an imposing detached Victorian house. A stand out feature is the generously proportioned open plan living room, highlighted by vaulted ceilings which creates a sense of grandeur and airiness. The kitchen which forms part of this space is a contemporary and fully equipped with Miele integrated appliances. Additionally, you benefit from a separate dining room with access to a south facing terrace. A versatile space which could serve as a home office, games room or spare bedroom for visiting guests.

Further down the hallway are two modern bathrooms, one which serves as an En-suite to the main bedroom with a double vanity unit and a bath. The main bedroom has fitted wardrobes, access to a small terrace and feature bay window overlooking the front of the development. The third floor comprises mezzanine bedroom overlooking the sitting room with fitted wardrobes.

Outside are well maintained communal grounds, a cycle store in the basement and secure off street parking for residents.

Two Bedrooms

- Reception and Dining Room
- Sleek Modern Kitchen, Miele Appliances
- EPC Rating D Council Tax Band F Share of Freehold
- Superb Transport Links Outstanding Local Schools Private Terrace Residents Off-Street Parking 1152 Sq Ft, No chain