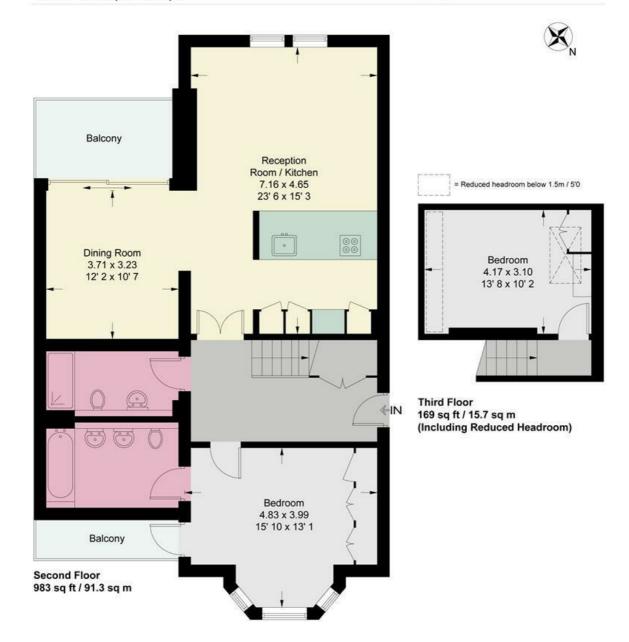

### **Carlton Drive**

Approximate Gross Internal Area = 1139 sq ft / 105.8 sq m (Excluding Reduced Headroom) Reduced Headroom = 13 sq ft / 1.2 sq m Total = 1152 sq ft / 107 sq m

This plan is not to scale and must be used as layout guidance only. All measurements and areas are approximate and should not be relied upon to provide accurate information. This plan must not be relied upon when making property valuations, design considerations or any other such relevant decisions. We accept no responsibility or liability (whether in contract, tort or otherwise) in relation to any loss whatsoever arising from or in connection with any use of this plan or the adequacy, accuracy or completeness of it or any information within it.