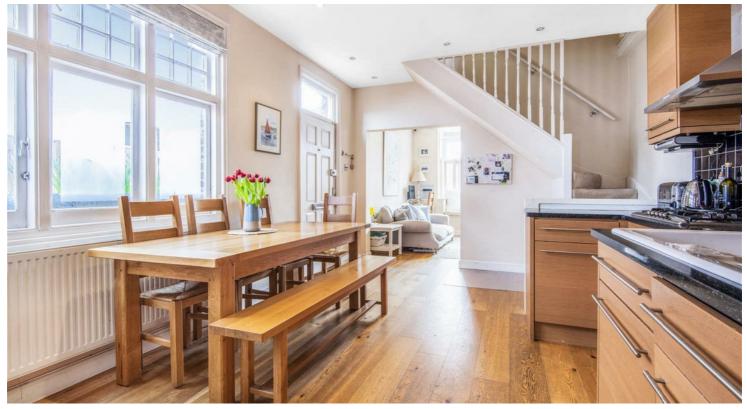

## Princes Road, East Sheen, SW14

£2,900 Per Month

Beautiful semi-detached period cottage situated in the 'Royals' area of East Sheen, tucked away in a quiet residential road and within easy reach of Mortlake station and town centre. Arranged over two floors; the ground floor offering a spacious reception, fully-fitted kitchen/dining room, shower room and utility room. To the first floor there are two good double bedrooms and en-suite bathroom. The property also benefits from a sunny private courtyard garden with side access and storage. Princes Road is conveniently located for the extensive shopping and leisure amenities of East Sheen including Waitrose, a number of gastro pubs, restaurants and coffee shops together with bus routes giving access to Richmond, Putney, Barnes and Hammersmith. Mortlake station is within walking distance with direct access to London Waterloo. Richmond Park is of course also within easy reach.

Two Bedrooms

Two Bathrooms

Spacious Reception

Eat In Kitchen

EPC D | Council Tax E | Minimum Term 12 Months

Mortlake Station

East Sheen Primary School

Close to Richmond Park & Many Shops