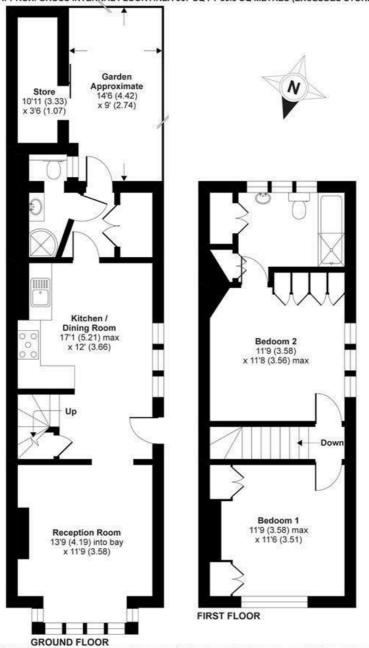

## Princes Road, London, SW14

APPROX. GROSS INTERNAL FLOOR AREA 867 SQ FT 80.5 SQ METRES (EXCLUDES STORE)

GROUND FLOOR

Whilst every attempt has been made to ensure the accuracy of the floor plan contained here, measurements of doors, windows and rooms are approximate and no responsibility is taken for any error, omission or misstatement. These plans are for representation purposes only as defined by RICS Code of Measuring Practice and should be used as such by any prospective purchaser. Specifically no guarantee is given on the total square footage of the property if quoted on this plan. Any figure given is for initial guidance only and should not be relied on as a basis of valuation.