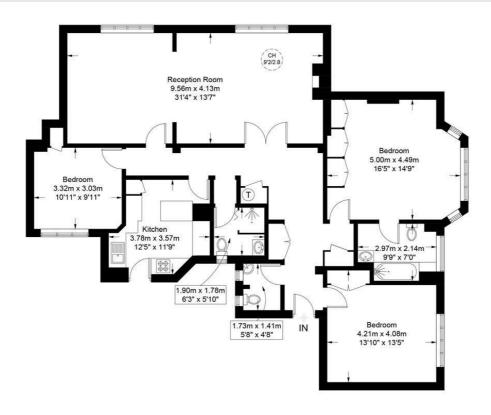

Three Bedrooms

Two Bathrooms

Large Reception Room

Modern Kitchen

EPC D / Council Tax F / Holding Deposit £750.00

Putney Train Station

Putney High

Off Street Parking

## **Ross Court, SW15**

This plan is for layout guidance only and is not drawn to scale unless stated. All dimensions, including windows, doors, and the Total Gross Internal Area (GIA), are approximate. For precise measurements, please consult a qualified architect or surveyor before making any decisions based on this plan.