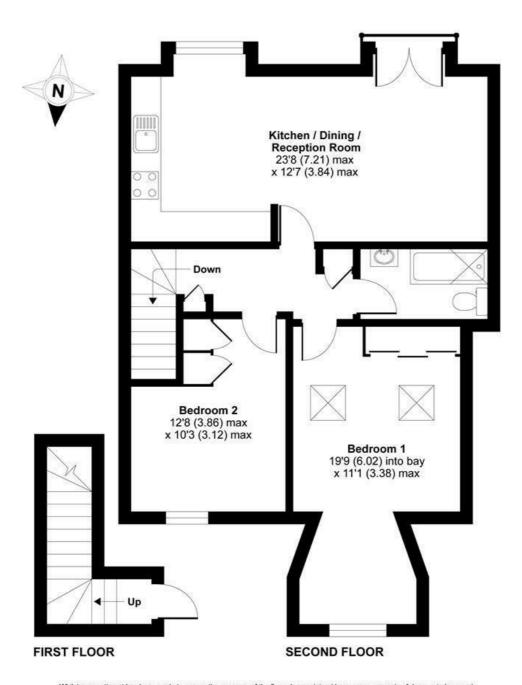

## Upper Richmond Road, Putney, London, SW15

APPROX. GROSS INTERNAL FLOOR AREA 780 SQ FT 72.5 SQ METRES

Whilst every attempt has been made to ensure the accuracy of the floor plan contained here, measurements of doors, windows and rooms are approximate and no responsibility is taken for any error, omission or misstatement. These plans are for representation purposes only as defined by RICS Code of Measuring Practice and should be used as such by any prospective purchaser. Specifically no guarantee is given on the total square footage of the property if quoted on this plan. Any figure given is for initial guidance only and should not be relied on as a basis of valuation.