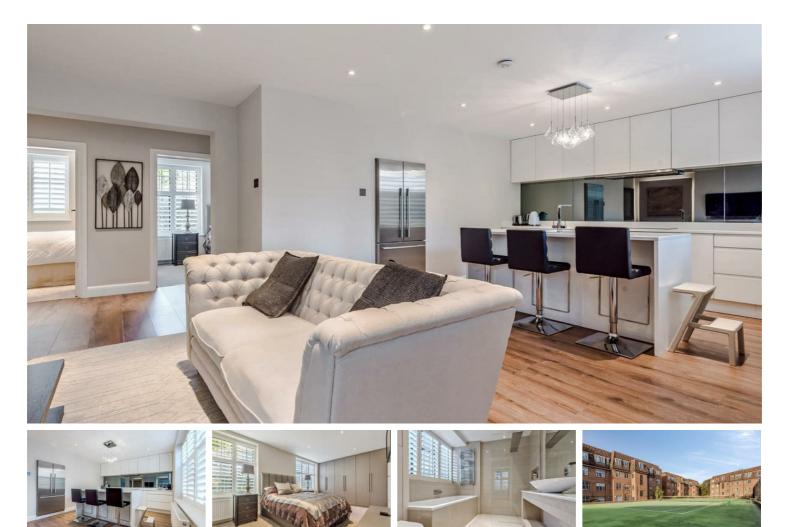

#### Per Month

This stunning two bedroom flat, which measures 954 sq. ft. in total, is situated within an impressive 1930s mansion block and surrounded by beautifully maintained communal gardens. The property offers excellent living space and benefits from an abundance of natural light throughout. There is a substantial open plan kitchen/reception room with two bay windows overlooking the front of the property, a principle bedroom with ample built-in storage and a luxurious En-Suite. The second bedroom is also a good double with further storage followed by a modern family bathroom. A particular feature of the block is its stunning grounds, with attractive, mature gardens, and tennis and squash courts. The complex also benefits from residents' parking. This property has been finished to the highest of standards throughout, viewings are highly recommend.

Highlands Heath is surrounded by beautiful well-kept gardens and is located within the green open spaces and woods of Putney Heath. The development is also close to Richmond Park and Wimbledon Common. There are good bus links from Putney Heath and a convenient local bus service (No. 424) which runs from just beyond the entrance gate with direct service to Putney, Fulham and beyond. The A3 is also very close for quick and easy access out of London.

- Two Bathrooms
- Large Open Plan Reception
- Modern Kitchen
- EPC Rating C / Council Tax E / Holding Deposit £632.30
- Putney Train Station Putney High School Communal Tennis Court
- Off Street Parking
- Minimum Term 12 Months / Deposit £3161.53