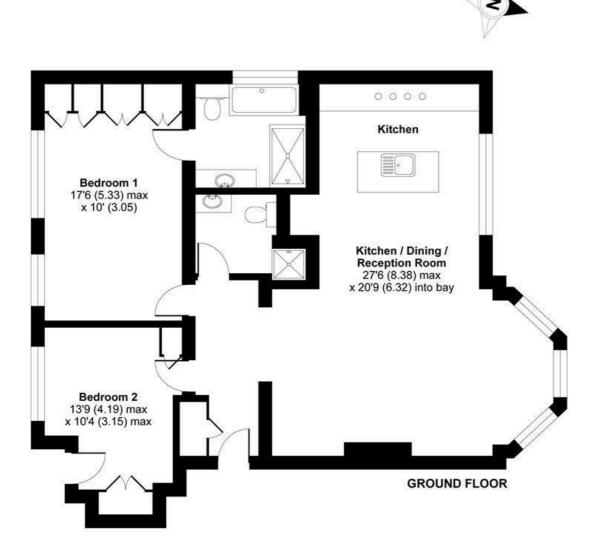

### Highlands Heath, London, SW15

APPROX. GROSS INTERNAL FLOOR AREA 954 SQ FT 88.6 SQ METRES

Whilst every attempt has been made to ensure the accuracy of the floor plan contained here, measurements of doors, windows and rooms are approximate and no responsibility is taken for any error, omission or misstatement. These plans are for representation purposes only as defined by RICS Code of Measuring Practice and should be used as such by any prospective purchaser. Specifically no guarantee is given on the total square footage of the property if quoted on this plan. Any figure given is for initial guidance only and should not be relied on as a basis of valuation.