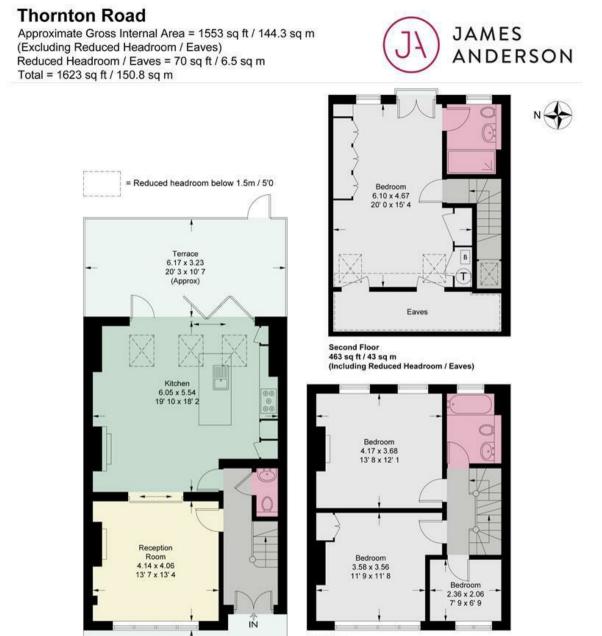

First Floor

509 sq ft / 47.3 sq m

This plan is not to scale and must be used as layout guidance only. All measurements and areas are approximate and should not be relied upon to provide accurate information. This plan must not be relied upon when making property valuations, design considerations or any other such relevant decisions. We accept no responsibility or liability (whether in contract, tort or otherwise) in relation to any loss whatsoever arising from or in connection with any use of this plan or the adequacy, accuracy or completeness of it or any information within it.

Garden

6.27 x 2.18 20'7 x 7'2 (Approx)

**Ground Floor** 651 sq ft / 60.5 sq m

363 Upper Richmond Road West East Sheen SW14 7NX

> 020 8876 6611 sales@jasheen.co.uk www.jamesanderson.co.uk