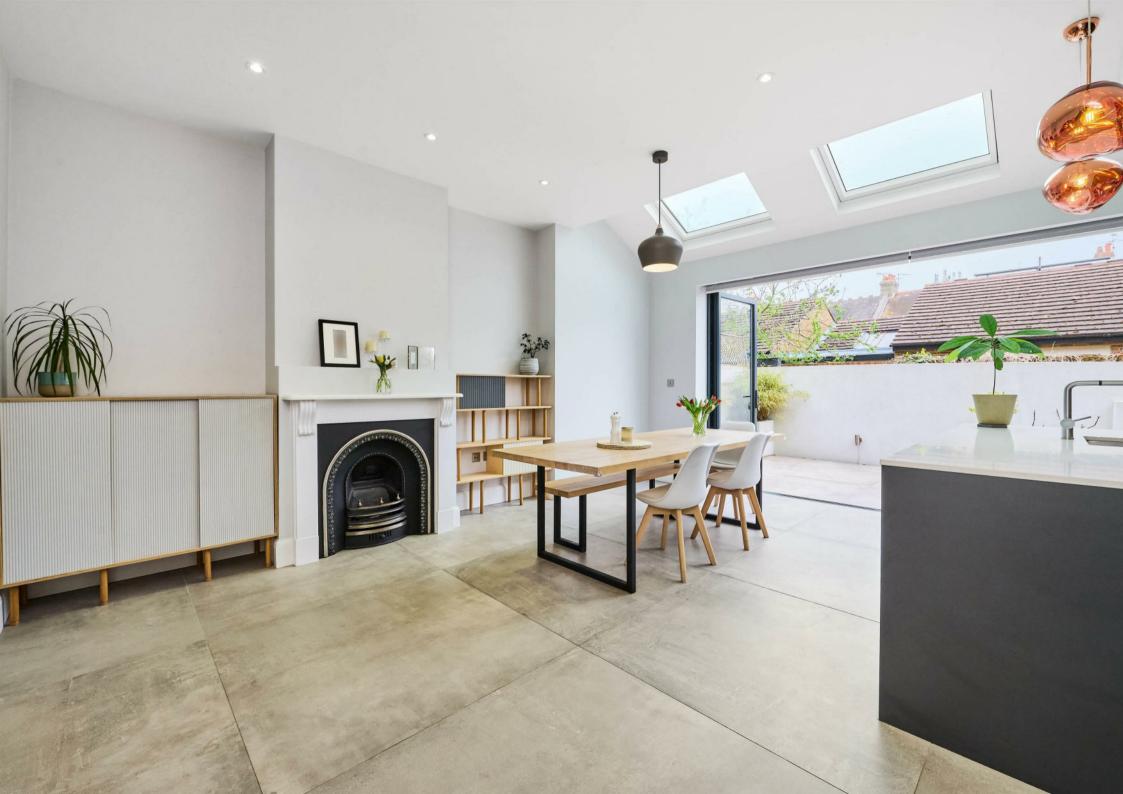

## Thornton Road London SW14

VIEWINGS FROM SATURDAY 30TH MARCH - Please call to book

Exceptional, refurbished and extended four bedroom family home located in the centre of East Sheen. This stunning property provides superb, modern and light accommodation over three floors. The ground floor offers a spacious reception room, cloakroom, and a fabulous extended kitchen/dining room with bi-folding doors out to the landscaped garden. The first floor comprises two double bedrooms with a gorgeous family bathroom room, a further bedroom/study and stairs leading to the loft conversion. The top floor provides an impressive principal bedroom with a luxurious en-suite shower room and ample storage in the eaves. Further benefits include wooden double glazing throughout, underfloor heating in the kitchen and bathrooms and secure bike storage in the front garden. Thornton Road is a very desirable tree lined road located close to the shops and restaurants in East Sheen and within walking distance to Mortlake Railway Station for services into London Waterloo. Bus routes to Richmond, Putney and Hammersmith are available along the Upper Richmond Road West and the Ofsted rated 'Outstanding' Thomson House Primary School is nearby.