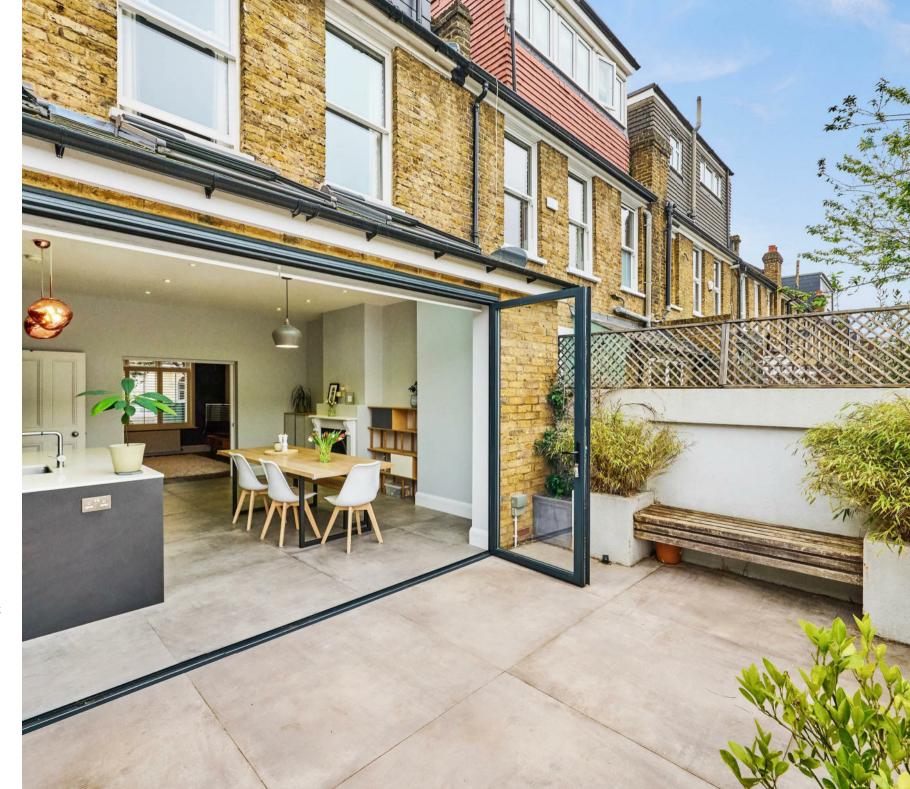

## Thornton Road London SW14

VIEWINGS FROM SATURDAY 30TH MARCH - Please call to book

Exceptional, refurbished and extended four bedroom family home located in the centre of East Sheen. This stunning property provides superb, modern and light accommodation over three floors. The ground floor offers a spacious reception room, cloakroom, and a fabulous extended kitchen/dining room with bi-folding doors out to the landscaped garden. The first floor comprises two double bedrooms with a gorgeous family bathroom room, a further bedroom/study and stairs leading to the loft conversion. The top floor provides an impressive principal bedroom with a luxurious en-suite shower room and ample storage in the eaves. Further benefits include wooden double glazing throughout, underfloor heating in the kitchen and bathrooms and secure bike storage in the front garden. Thornton Road is a very desirable tree lined road located close to the shops and restaurants in East Sheen and within walking distance to Mortlake Railway Station for services into London Waterloo. Bus routes to Richmond, Putney and Hammersmith are available along the Upper Richmond Road West and the Ofsted rated 'Outstanding' Thomson House Primary School is nearby.