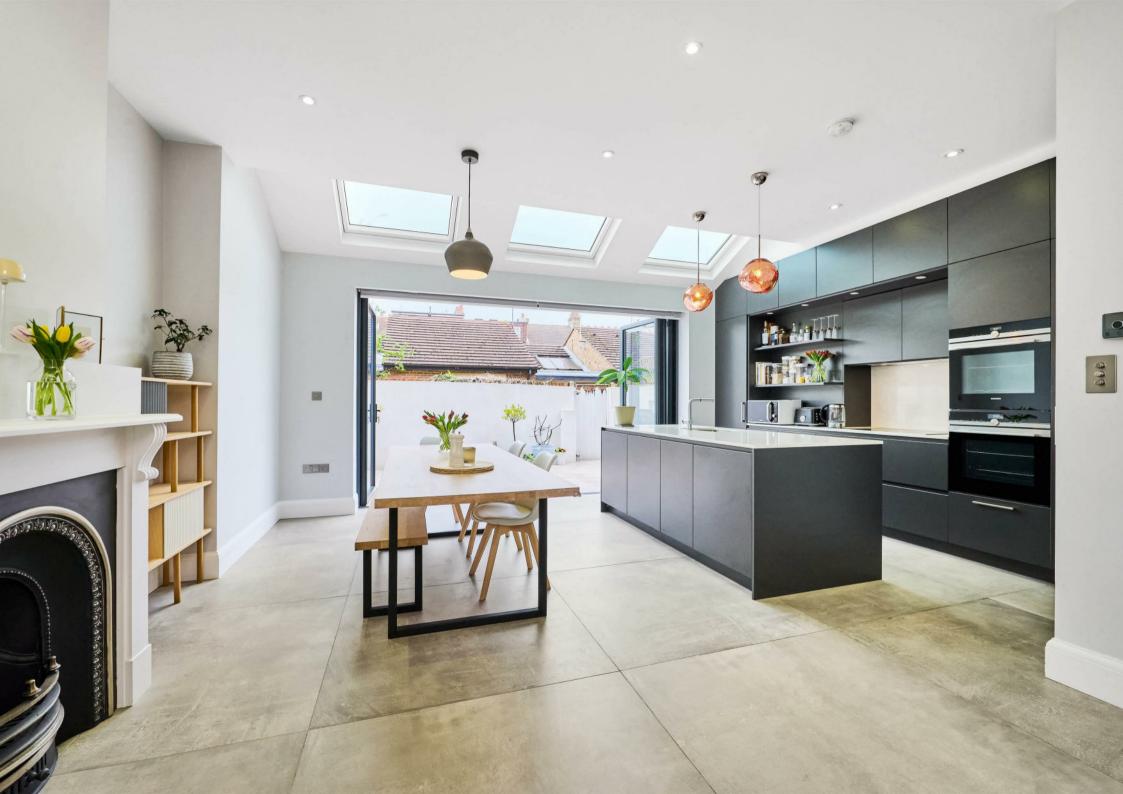

## Thornton Road London SW14

VIEWINGS FROM SATURDAY 30TH MARCH - Please call to book

Exceptional, refurbished and extended four bedroom family home located in the centre of East Sheen. This stunning property provides superb, modern and light accommodation over three floors. The ground floor offers a spacious reception room, cloakroom, and a fabulous extended kitchen/dining room with bi-folding doors out to the landscaped garden. The first floor comprises two double bedrooms with a gorgeous family bathroom room, a further bedroom/study and stairs leading to the loft conversion. The top floor provides an impressive principal bedroom with a luxurious en-suite shower room and ample storage in the eaves. Further benefits include wooden double glazing throughout, underfloor heating in the kitchen and bathrooms and secure bike storage in the front garden. Thornton Road is a very desirable tree lined road located close to the shops and restaurants in East Sheen and within walking distance to Mortlake Railway Station for services into London Waterloo. Bus routes to Richmond, Putney and Hammersmith are available along the Upper Richmond Road West and the Ofsted rated 'Outstanding' Thomson House Primary School is nearby.