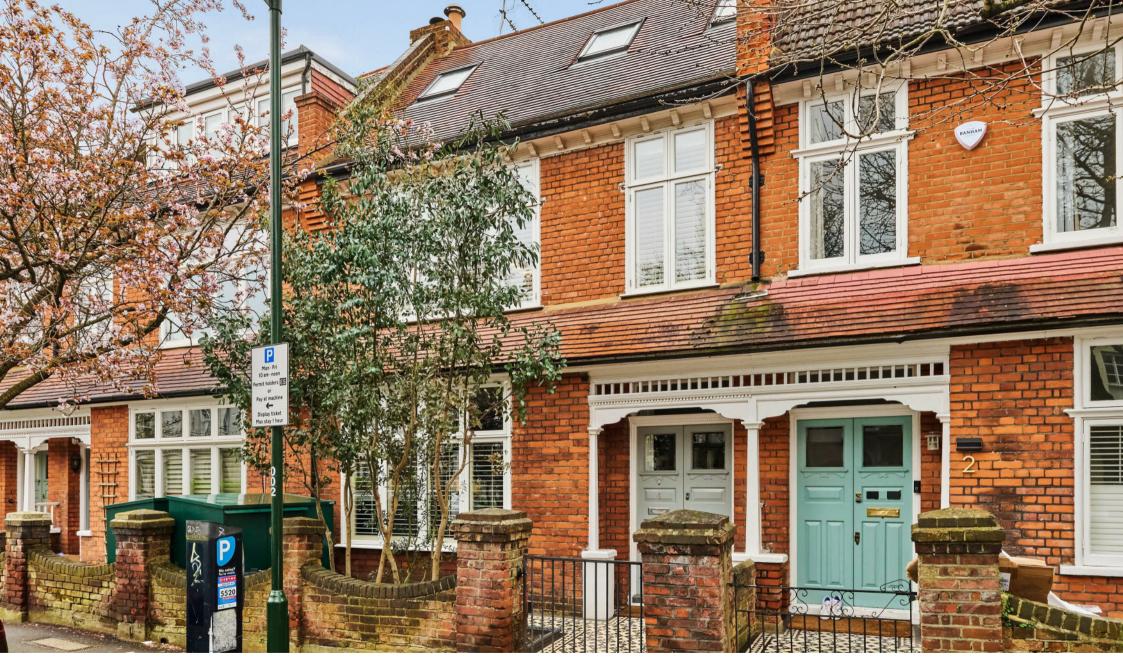

## Thornton Road London SW14

VIEWINGS FROM SATURDAY 30TH MARCH - Please call to book

Exceptional, refurbished and extended four bedroom family home located in the centre of East Sheen. This stunning property provides superb, modern and light accommodation over three floors. The ground floor offers a spacious reception room, cloakroom, and a fabulous extended kitchen/dining room with bi-folding doors out to the landscaped garden. The first floor comprises two double bedrooms with a gorgeous family bathroom room, a further bedroom/study and stairs leading to the loft conversion. The top floor provides an impressive principal bedroom with a luxurious en-suite shower room and ample storage in the eaves. Further benefits include wooden double glazing throughout, underfloor heating in the kitchen and bathrooms and secure bike storage in the front garden. Thornton Road is a very desirable tree lined road located close to the shops and restaurants in East Sheen and within walking distance to Mortlake Railway Station for services into London Waterloo. Bus routes to Richmond, Putney and Hammersmith are available along the Upper Richmond Road West and the Ofsted rated 'Outstanding' Thomson House Primary School is nearby.