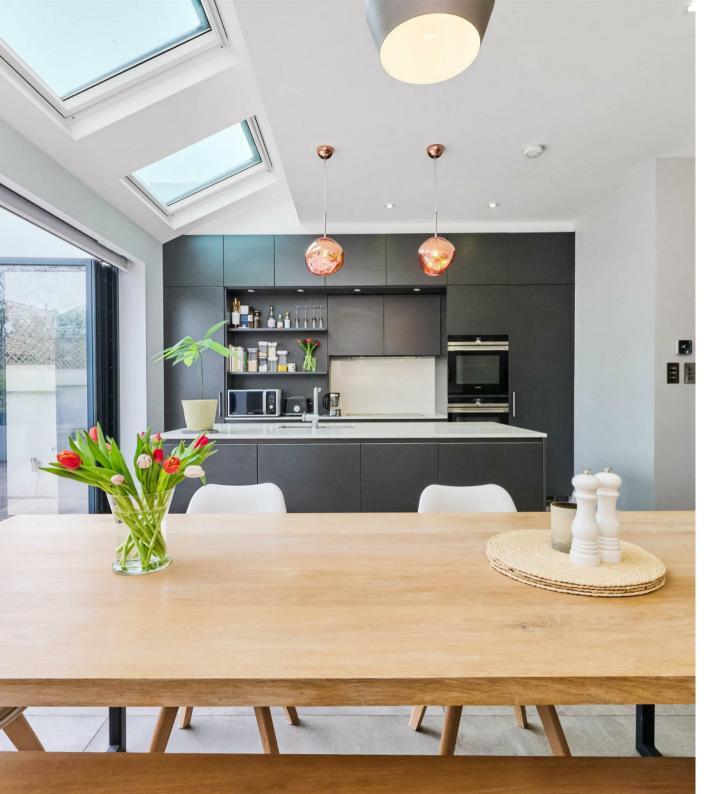

## Thornton Road London SW14

VIEWINGS FROM SATURDAY 30TH MARCH - Please call to book

Exceptional, refurbished and extended four bedroom family home located in the centre of East Sheen. This stunning property provides superb, modern and light accommodation over three floors. The ground floor offers a spacious reception room, cloakroom, and a fabulous extended kitchen/dining room with bi-folding doors out to the landscaped garden. The first floor comprises two double bedrooms with a gorgeous family bathroom room, a further bedroom/study and stairs leading to the loft conversion. The top floor provides an impressive principal bedroom with a luxurious en-suite shower room and ample storage in the eaves. Further benefits include wooden double glazing throughout, underfloor heating in the kitchen and bathrooms and secure bike storage in the front garden. Thornton Road is a very desirable tree lined road located close to the shops and restaurants in East Sheen and within walking distance to Mortlake Railway Station for services into London Waterloo. Bus routes to Richmond, Putney and Hammersmith are available along the Upper Richmond Road West and the Ofsted rated 'Outstanding' Thomson House Primary School is nearby.