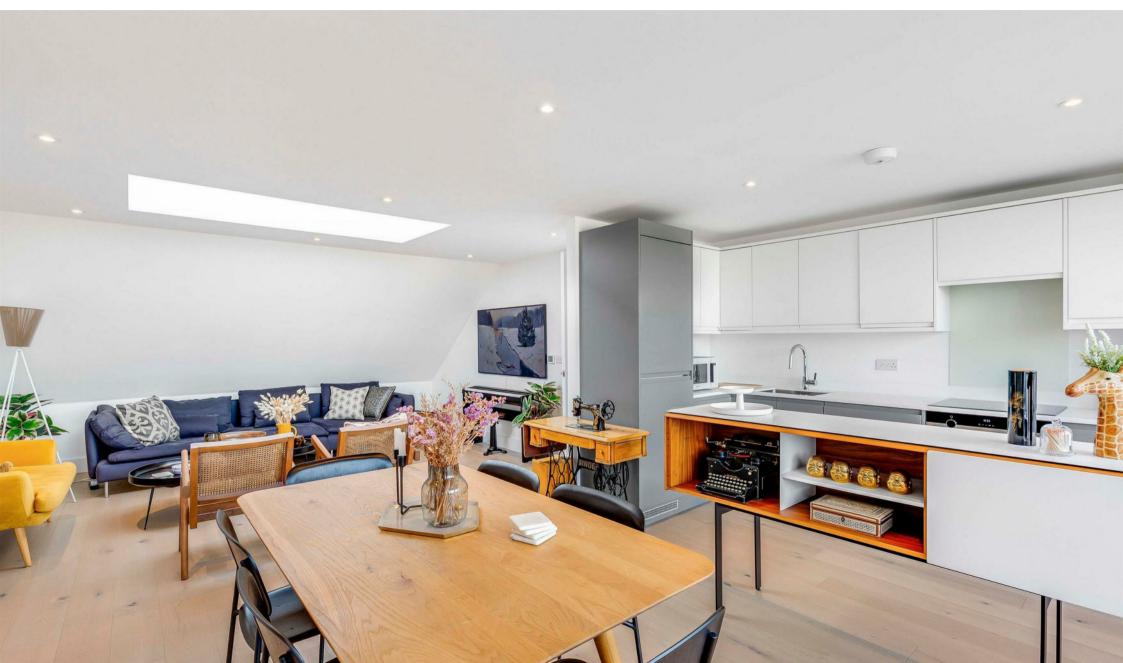

## Brookfield Mews Barnes SW13

An impressive, stylish, modern property, neatly tucked away in a recently built mews development in Barnes, close to the local shops and amenities on White Hart Lane and Barnes Village. This fantastic modern home has spacious accommodation set over two floors (approaching 1200 sq ft), and is arranged to provide three double bedrooms, all with fitted wardrobes, with the primary bedroom having the benefit of a large en-suite shower room, whilst the remaining bedrooms have use of the second bathroom. The upper floor has the wow factor with a stunning open-plan living area, that incorporates the kitchen, fitted with integrated appliances and stylish worktops. There is access from the kitchen area out to an impressive balcony/terrace, which has lovely far reaching views over Barnes. The property further benefits from underfloor heating, double glazing, and an allocated parking space. The schools in the area include The St Paul's School, The Harrodian, The Swedish School, Ibstock Place School, St Osmunds' (RC) and Barnes Primary School to name a few. The property is also within walking distance of Barnes Bridge, Barnes and Mortlake stations.

Three Double Bedrooms

Family Bathroom & En-Suite Shower Room

Spacious Open-Plan Living Area

Stylish Kitchen With Integrated Appliances

EPC Rating B / Council Tax D / Leasehold

Barnes, Barnes Bridge & Mortlake Stations

Outstanding Local Schools

Impressive Terrace with Far Reaching Views

Allocated Parking Space

Modern Property Set Over Two Floors (Approx.
 1200 Sq Ft)