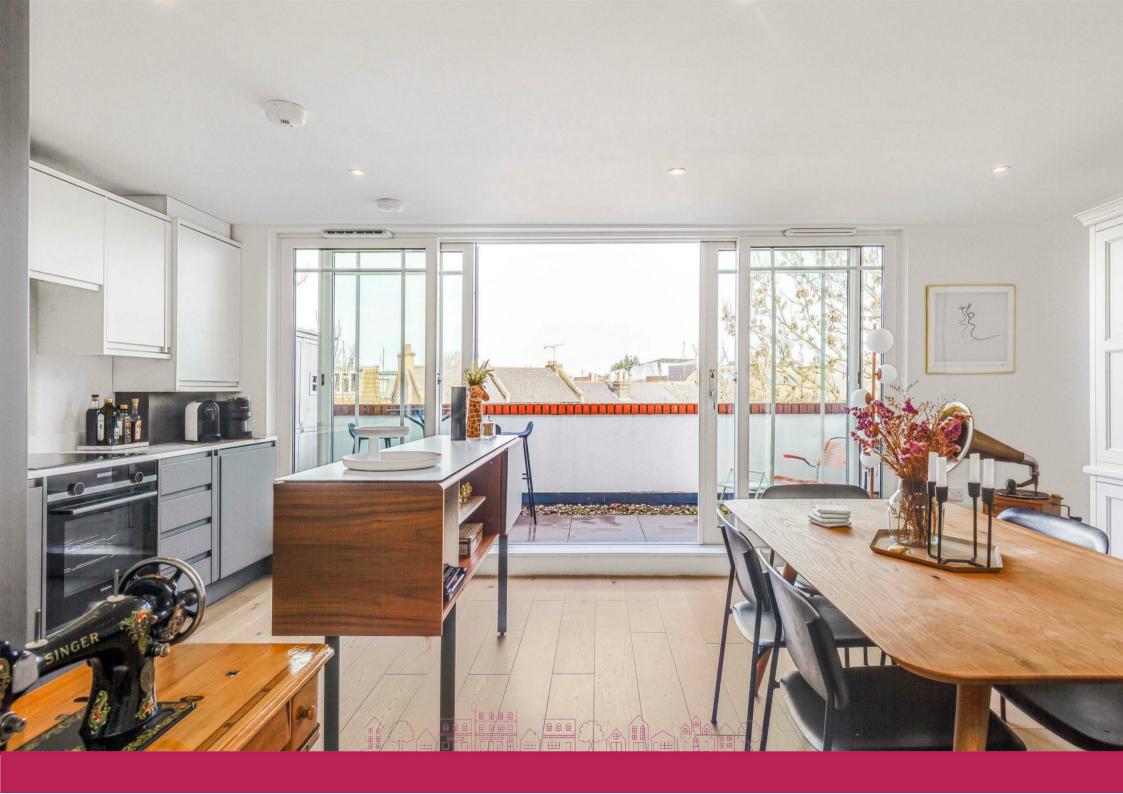

## Brookfield Mews Barnes SW13

An impressive, stylish, modern property, neatly tucked away in a recently built mews development in Barnes, close to the local shops and amenities on White Hart Lane and Barnes Village. This fantastic modern home has spacious accommodation set over two floors (approaching 1200 sq ft), and is arranged to provide three double bedrooms, all with fitted wardrobes, with the primary bedroom having the benefit of a large en-suite shower room, whilst the remaining bedrooms have use of the second bathroom. The upper floor has the wow factor with a stunning open-plan living area, that incorporates the kitchen, fitted with integrated appliances and stylish worktops. There is access from the kitchen area out to an impressive balcony/terrace, which has lovely far reaching views over Barnes. The property further benefits from underfloor heating, double glazing, and an allocated parking space. The schools in the area include The St Paul's School, The Harrodian, The Swedish School, Ibstock Place School, St Osmunds' (RC) and Barnes Primary School to name a few. The property is also within walking distance of Barnes Bridge, Barnes and Mortlake stations.