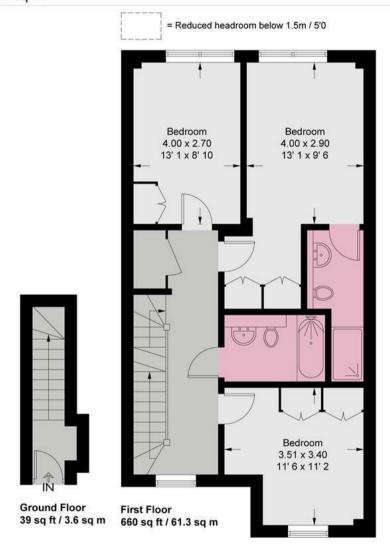

## **Brookfield Mews**

Approximate Gross Internal Area = 1158 sq ft / 107.6 sq m (Excluding Reduced Headroom)
Reduced Headroom = 38 sq ft / 3.5 sq m
Total = 1196 sq ft / 111.1 sq m

Second Floor 497 sq ft / 46.2 sq m (Including Reduced Headroom)

This plan is not to scale and must be used as layout guidance only. All measurements and areas are approximate and should not be relied upon to provide accurate information. This plan must not be relied upon when making property valuations, design considerations or any other such relevant decisions. We accept no responsibility or liability (whether in contract, tort or otherwise) in relation to any loss whatsoever arising from or in connection with any use of this plan or the adequacy, accuracy or completeness of it or any information within it.