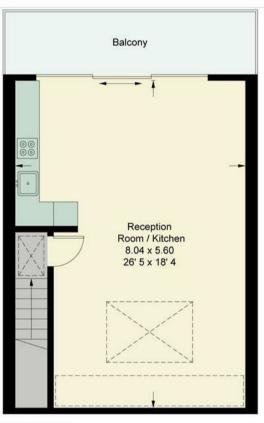

## **Brookfield Mews**

Approximate Gross Internal Area = 1158 sq ft / 107.6 sq m (Excluding Reduced Headroom)
Reduced Headroom = 38 sq ft / 3.5 sq m
Total = 1196 sq ft / 111.1 sq m

Second Floor 497 sq ft / 46.2 sq m (Including Reduced Headroom)

This plan is not to scale and must be used as layout guidance only. All measurements and areas are approximate and should not be relied upon to provide accurate information. This plan must not be relied upon when making property valuations, design considerations or any other such relevant decisions. We accept no responsibility or liability (whether in contract, tort or otherwise) in relation to any loss whatsoever arising from or in connection with any use of this plan or the adequacy, accuracy or completeness of it or any information within it.