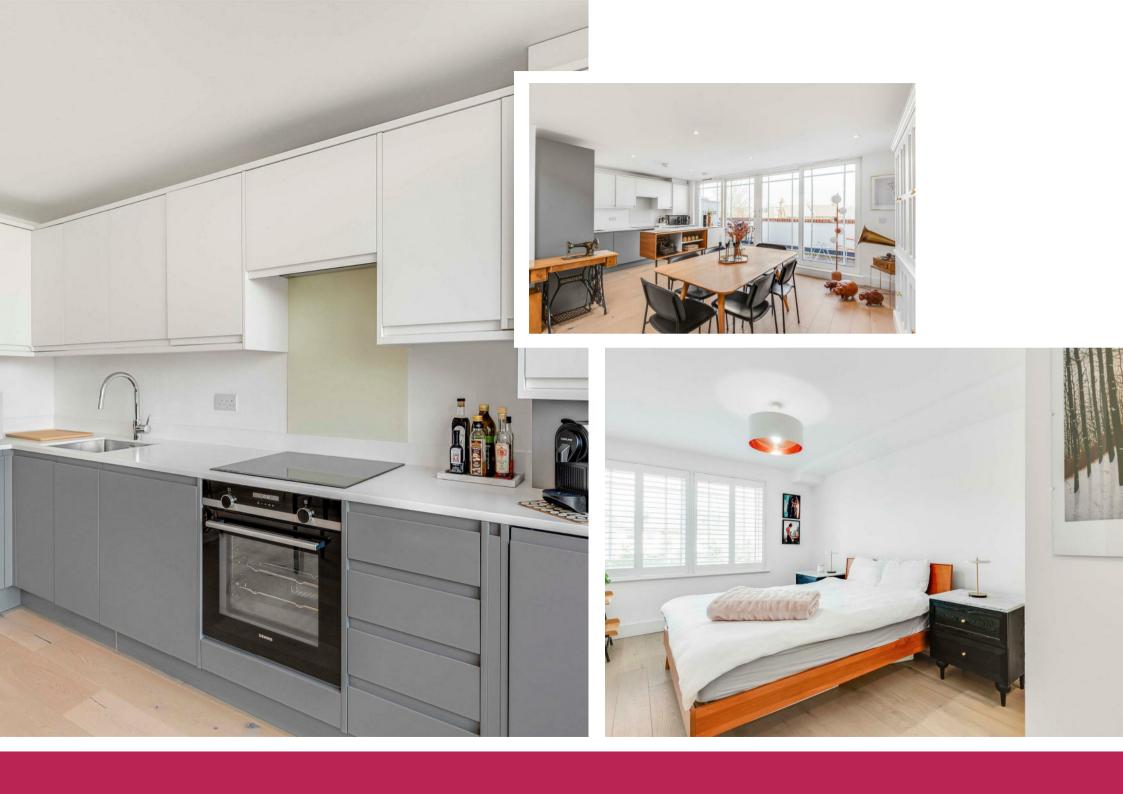

## Brookfield Mews Barnes SW13

An impressive, stylish, modern property, neatly tucked away in a recently built mews development in Barnes, close to the local shops and amenities on White Hart Lane and Barnes Village. This fantastic modern home has spacious accommodation set over two floors (approaching 1200 sq ft), and is arranged to provide three double bedrooms, all with fitted wardrobes, with the primary bedroom having the benefit of a large en-suite shower room, whilst the remaining bedrooms have use of the second bathroom. The upper floor has the wow factor with a stunning open-plan living area, that incorporates the kitchen, fitted with integrated appliances and stylish worktops. There is access from the kitchen area out to an impressive balcony/terrace, which has lovely far reaching views over Barnes. The property further benefits from underfloor heating, double glazing, and an allocated parking space. The schools in the area include The St Paul's School, The Harrodian, The Swedish School, Ibstock Place School, St Osmunds' (RC) and Barnes Primary School to name a few. The property is also within walking distance of Barnes Bridge, Barnes and Mortlake stations.

Three Double Bedrooms

Family Bathroom & En-Suite Shower Room

Spacious Open-Plan Living Area

Stylish Kitchen With Integrated Appliances

EPC Rating B / Council Tax D / Leasehold

Barnes, Barnes Bridge & Mortlake Stations