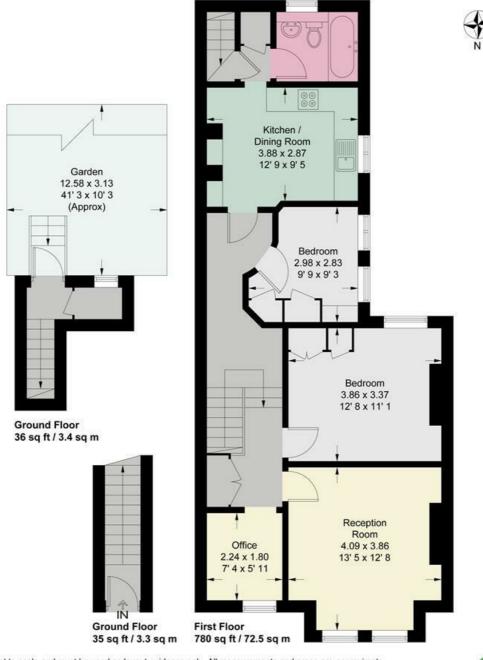

### Kingsway

Approximate Gross Internal Area = 851 sq ft / 79.2 sq m

This plan is not to scale and must be used as layout guidance only. All measurements and areas are approximate and should not be relied upon to provide accurate information. This plan must not be relied upon when making property valuations, design considerations or any other such relevant decisions. We accept no responsibility or liability (whether in contract, tort or otherwise) in relation to any loss whatsoever arising from or in connection with any use of this plan or the adequacy, accuracy or completeness of it or any information within it.