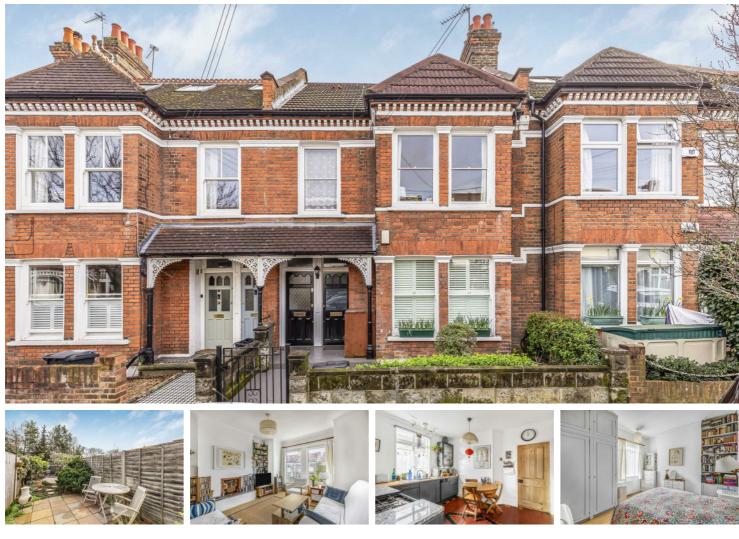

## Kingsway, SW14

A period, first floor maisonette situated on a highly desirable road in Mortlake, with a private south facing garden and huge potential to extend (subject to planning). The property has excellent long-term potential and is available for sale with no onward chain. The accorr nodation is accessed via a private entrance hallway and is currently arranged to provide two bedrooms, a separate reception room, a study, dining room, with a kitchen and bathroom at the rear. There is access down to a private south facing garden with secure gated rear access. There is also potential to convert the loft, subject to the usual consents. The property further benefits from a share of freehold. Kingsway is a popular residential street and is ideally located within easy reach of the popular High Street of East Sheen with its' numerous excellent shops and coffee bars. Mortlake mainline railway station is a short walk away providing direct access into Central London

Tenure: Share of freehold Ground rent: ASK AGENT Service charge: ASK AGENT

- Three Bedrooms
- One Bathroom
- Separate Reception Room
- 111 Kitchen With Space For Dining
- Share of Freehold | EPC D | Council Tax Band D
- Mortlake Train Station (Zone 3)
- Excellent Local Schools
- Pretty Residential Road
- Private South Facing Garden
- Potential To Extend (STPP)
- A A A