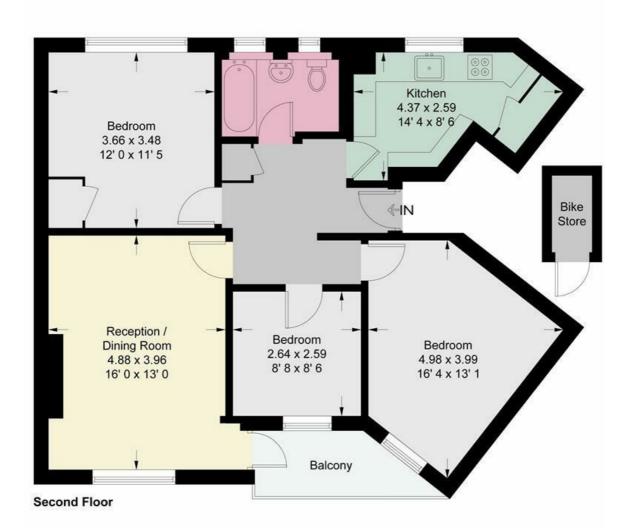

## The Willoughbys

Approximate Gross Internal Area = 820 sq ft / 76.2 sq m Bike Store = 14 sq ft / 1.3 sq m Total = 834 sq ft / 77.5 sq m

This plan is not to scale and must be used as layout guidance only. All measurements and areas are approximate and should not be relied upon to provide accurate information. This plan must not be relied upon when making property valuations, design considerations or any other such relevant decisions. We accept no responsibility or liability (whether in contract, tort or otherwise) in relation to any loss whatsoever arising from or in connection with any use of this plan or the adequacy, accuracy or completeness of it or any information within it.