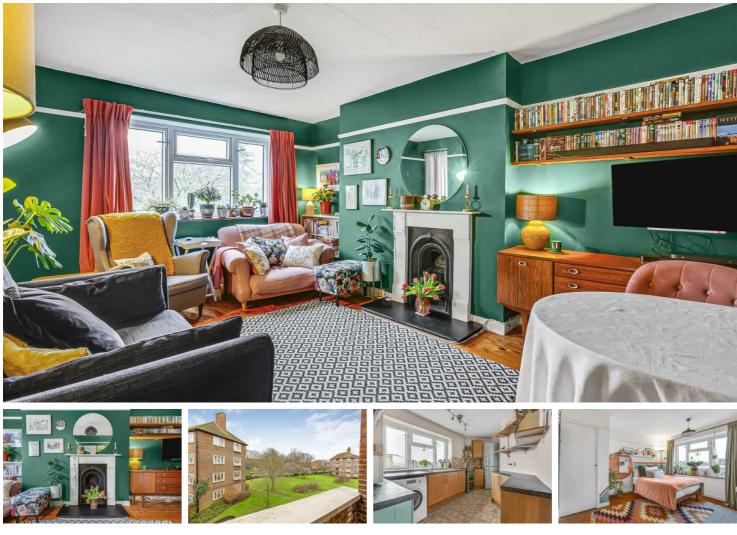

## The Willoughbys, London, SW14

A spacious three bedroom second floor apartment presented in good order with a south facing balcony. This wonderful property has accommodation arranged to provide two double bedrooms, a family bathroom, a further single bedroom, a fully equipped kitchen and a large reception room with access to a private south facing balcony. The property further benefits from external storage on the ground floor large enough for bikes and a will be sold with a long lease. The Willoughbys is located just moments from Barnes Primary and East Sheen Primary which are both rated 'Outstanding' by Ofsted. The property is also within walking distance to Barnes and Barnes Bridge stations (25 minutes to Waterloo). The amenities of White Hart Lane and Barnes village are easily reached, as well as being a few moments away from East Sheen high street. The property is within walking distance of Richmond Park, the river, numerous green spaces and playgrounds.