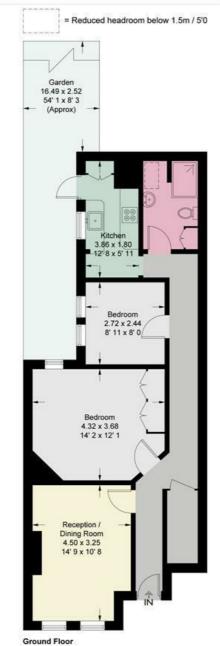

## **Avondale Road**

Approximate Gross Internal Area = 722 sq ft / 67.1 sq m (Excluding Reduced Headroom)

Reduced Headroom = 4 sq ft / 0.4 sq m

Total = 726 sq ft / 67.5 sq m

This plan is not to scale and must be used as layout guidance only. All measurements and areas are approximate and should not be relied upon to provide accurate information. This plan must not be relied upon when making property valuations, design considerations or any other such relevant decisions. We accept no responsibility or liability (whether in contract, tort or otherwise) in relation to any loss whatsoever arising from or in connection with any use of this plan or the adequacy, accuracy or completeness of it or any information within it.