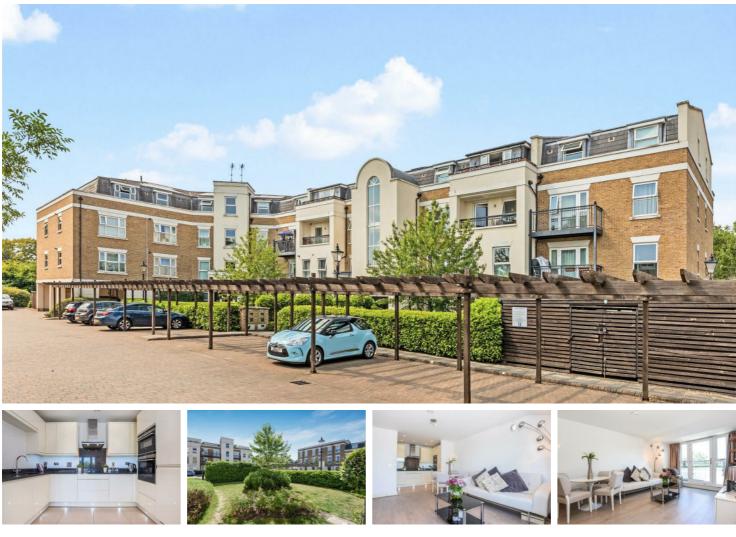

### Wadham Mews, London, SW14

A beautifully presented purpose built apartment forming part of the top floor of this prestigious residential development built by Shanly Homes circa 2012. The bright and spacious design successfully combines a contemporary and modern lifestyle interior which would suit any professional couple or a discerning buyer wanting a marvellous pied-a-terre or investment property. Lincoln Lodge is ideally located for Mortlake Station providing direct train services into Central London whilst the comprehensive shopping and leisure amenities of both East Sheen and Richmond including numerous boutique shops, restaurants, bars, gastro pubs and coffee shops are moments away. The Thames Path provides an idylic walk along The River Thames with Barnes just minutes away whilst Richmond Park, the largest of the Capital's eight Royal Parks is approximately 1.2 miles away whilst the Royal Botanic Gardens at Kew is 1.4 miles away. This spacious third (top) floor apartment offers approximately 667 sq ft of stylish accommodation and comprises a spacious entrance hall, a large reception room open to the luxury fully fitted kitchen and doors leading to a private roof terrace, a master double bedroom with built in wardrobes and a modern en-suite shower room, a further double bedroom with built-in wardrobes and a modern stere or sparts styled bathroom suite. Outside - there are well maintained communal grounds, residents allocated parking space and allocated visitor parking and a residents security coded bicycle storage lock up. The aree also boasts numerous leisure and sporting facilities.

Ground Rent: £500 per year

Service Charge: £2,359 (approx) per year. Lease Term: 125 years from 1 January 2010 Council Tax Band: D

- 📇 Two Double Bedrooms
  - Two Modern Bathrooms
- 🖵 Open Plan Reception Room
- Fully Integrated Kitchen
- 🐓 🛛 Leasehold | EPC Rating C | Council Tax D
- 🛱 🛛 Mortlake Station
- 🕏 🛛 Brilliant Local Schools Nearby
- Modern Private Development
- Allocated Off Street Parking
- Private Balcony