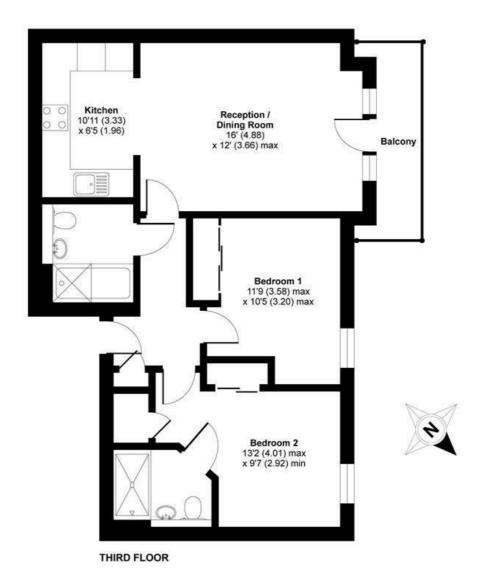

## Lincoln Lodge, Wadham Mews, London, SW14

APPROX. GROSS INTERNAL FLOOR AREA 667 SQ FT 62 SQ METRES

Whilst every attempt has been made to ensure the accuracy of the floor plan contained here, measurements of doors, windows and rooms are approximate and no responsibility is taken for any error, omission or misstatement. These plans are for representation purposes only as defined by RICS Code of Measuring Practice and should be used as such by any prospective purchaser. Specifically no guarantee is given on the total square footage of the property if quoted on this plan. Any figure given is for initial guidance only and should not be relied on as a basis of valuation.