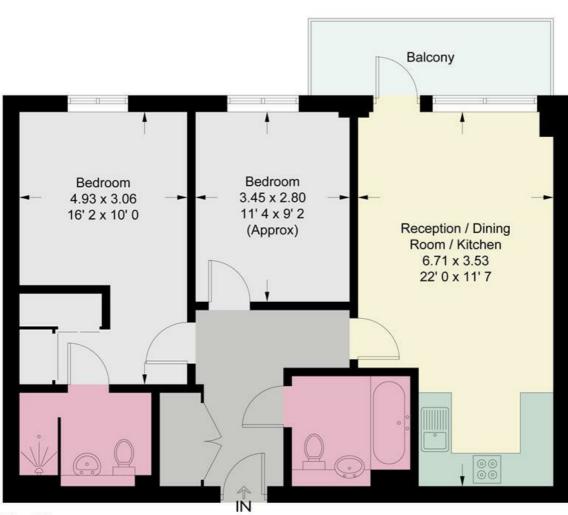

Accommodation comprises of a large modern fitted kitchen boasting integrated appliances and ample storage while leading to the reception/dining area with access to a private balcony. Bedroom 1 has a fabulous en-suite that is presented to a high standard along with a second double bedroom, a stunning family bathroom and a well-presented entrance hallway.

Quiet & Peaceful Development

No Chain

First Floor

This plan is not to scale and must be used as layout guidance only. All measurements and areas are approximate and should not be relied upon to provide accurate information. This plan must not be relied upon when making property valuations, design considerations or any other such relevant decisions. We accept no responsibility or liability (whether in contract, tort or otherwise) in relation to any loss whatsoever arising from or in connection with any use of this plan or the adequacy, accuracy or completeness of it or any information within it.