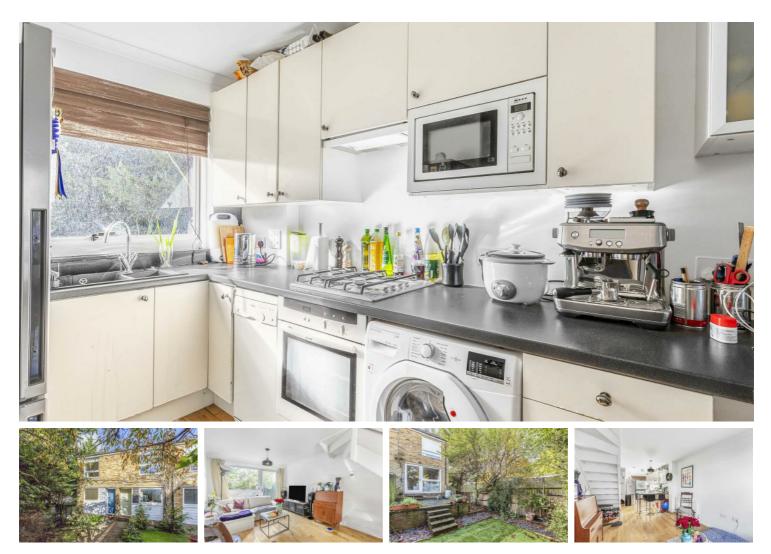

### Westleigh Avenue, Putney, SW15

A delightful two-bedroom end-of-terrace house nestled in a private cul-de-sac just off Putney Hill.

This well-presented home is spread across two floors and features a light and spacious open-plan living space with an excellent sized front and rear garden with side access. Upstairs are two double bedrooms, built-in storage, and a modern bathroom suite

Westleigh Avenue is a tranquil cul-de-sac very close to Putney High Street, transport links, local shops, outstanding schools and green spaces. Ideal for a growing family.

- Two Double Bedrooms Modern Bathroom Suite
  - /Vlodern Bat
  - Pen Plan Living Space
  - Modern Kitchen
  - EPC E / Council Tax C / Holding Deposit £576.92
- 🚽 🛛 Superb Transport Links
- S Outstanding Local Schools
- ♀ Private Garden
- End of Terrace
- Minimum Term 12 Months / Deposit £2884.61