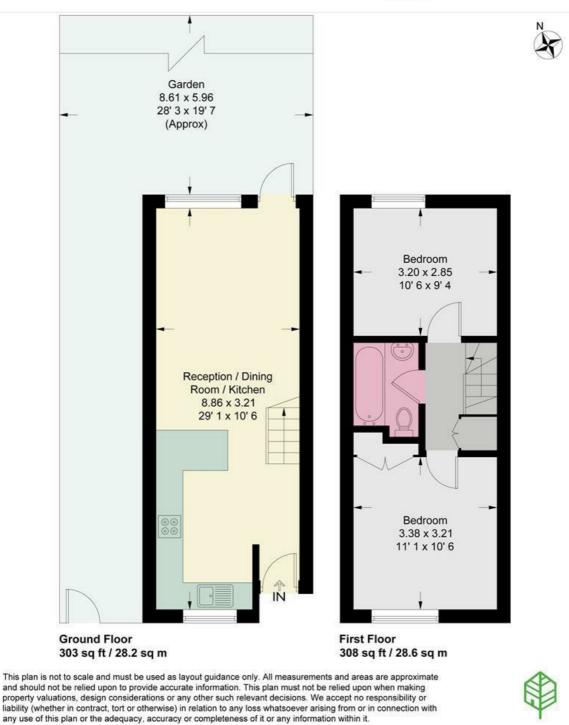

n-plan living space with an excellent sized front and rear garden with side access. Upstairs are two double bedrooms, built-in storage, and a modern bathroom suite

Westleigh Avenue is a tranquil cul-de-sac very close to Putney High Street, transport links, local shops, outstanding schools and green spaces. Ideal for a growing family.

- Two Double Bedrooms Modern Bathroom Suite
  - /Vlodern Bat
  - Pen Plan Living Space
  - Modern Kitchen
  - EPC E / Council Tax C / Holding Deposit £576.92
- 🚽 🛛 Superb Transport Links
- S Outstanding Local Schools
- ♀ Private Garden
- End of Terrace
- Minimum Term 12 Months / Deposit £2884.61



OPEN 7 DAYS A WEEK • Weekdays until 9pm • Weekends until 5pm

#### 0208 785 4400

## Westleigh Avenue

Approximate Gross Internal Area = 611 sq ft / 56.8 sq m









#### 0208 785 4400