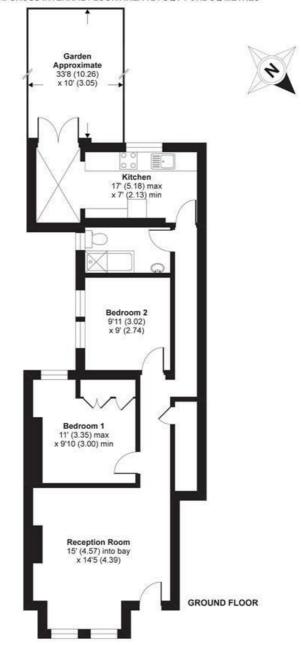

## Ashleigh Road, London, SW14

APPROX. GROSS INTERNAL FLOOR AREA 724 SQ FT 67.2 SQ METRES

Whilst every attempt has been made to ensure the accuracy of the floor plan contained here, measurements of doors, windows and rooms are approximate and no responsibility is taken for any error, omission or misstatement. These plans are for representation purposes only as defined by RICS Code of Measuring Practice and should be used as such by any prospective purchaser. Specifically no guarantee is given on the total square footage of the property if quoted on this plan. Any figure given is for initial guidance only and should not be relied on as a basis of valuation.

Copyright nichecom.co.uk 2019 Produced for James Anderson REF: 512839