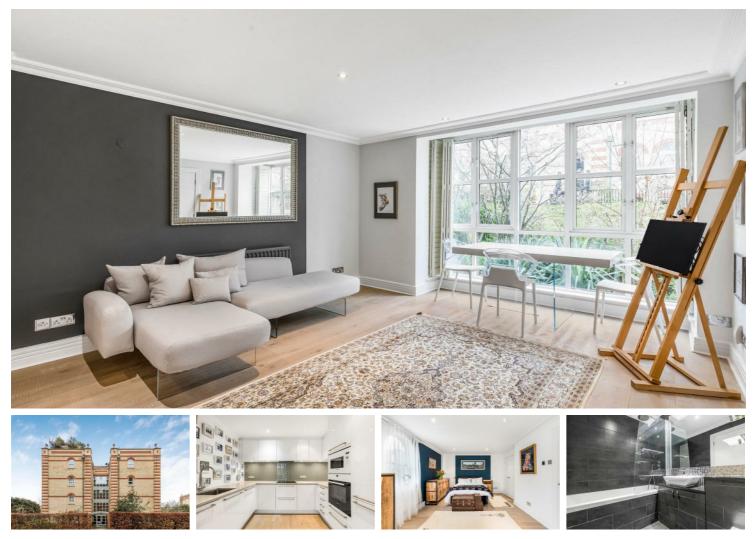

### Oriel Drive, Harrods Village, Barnes, SW13

#### Per Month

A spacious, (approx 655 sq ft) modern, ground floor apartment located within this prestigious, highly desirable Harrods Village development. This well proportioned property is arranged to provide a spacious and light living/dining area, with a view of the residents garden, and doors to the bedroom. There is a stylish, fully fitted kitchen with integrated appliances, generous double bedroom with built in wardrobes, plus there is a modern bathroom and ample storage. Harrods Village is a prestigious gated development and further benefits from impressive landscaped communal gardens, 24 hour concierge/security, a residents swimming pool, gym, steam room, sauna and jacuzzi. The development is located nearby to local amenities, restaurants, bars and well regarded schools such as St Pauls School, The Harrodian School and the Swedish School to name a few. The apartment also benefits from one allocated parking space, lift access to all floors, a share of the freehold and is available for sale with no onward chain.

- One Double Bedroom
- Modern Bathroom
- Spacious Living/Dining Room
- Stylish Kitchen With Integrated Appliances
- EPC Rating C / Council Tax E / Holding Deposit £576.92
- Hammersmith Station
  Outstanding Local Schools
- Allocated Parking Space
- 24hr Concierge & Professional Security
- Minimum Term 12 Months / Deposit £2,884.62