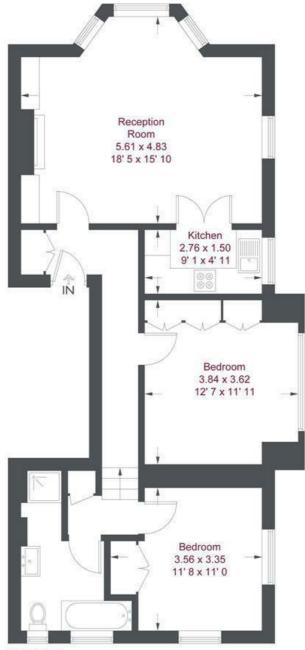

## Oakhill Road

Approximate Gross Internal Area = 798 sq ft / 74.1 sq m

Not to scale, for guidance only and must not be relied upon as a statement of fact All measurements and areas are approximate only and have been prepared in accordance with the current edition of the RICS Code of Measuring Practice