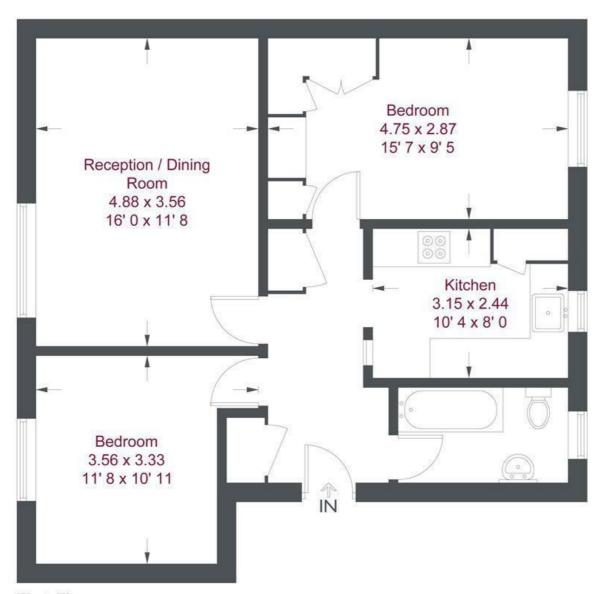

## **Sutherland Grove**

Approximate Gross Internal Area = 693 sq ft / 64.4 sq m

Not to scale, for guidance only and must not be relied upon as a statement of fact All measurements and areas are approximate only and have been prepared in accordance with the current edition of the RICS Code of Measuring Practice