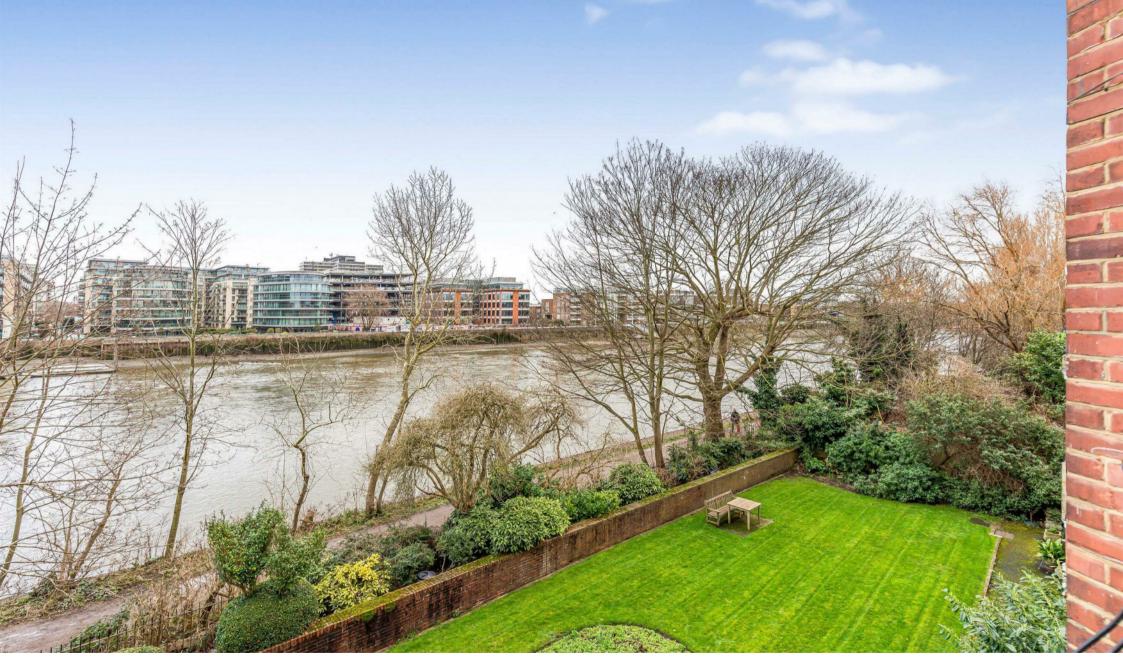

## Riverview Gardens London SW13

Attractive mansion block apartment situated in the prestigious road that is Riverview Gardens, beside the River Thames and is close to the Hammersmith Bridge. A particular feature of this spacious second floor property (approx.1350 sq ft), is the fact it has its own private balcony with stunning views over the beautiful residents garden and the River Thames beyond. The property is located towards the end of this peaceful, wide, tree-lined street and is made up of three double bedrooms, a kitchen/dining room, a rear facing sitting room with balcony overlooking the river, plus there is bathroom, separate shower room and a cloakroom. This characterful apartment is flooded with light, owing to all the large sash windows and comes with full access to the extensive private communal gardens which run along the River Thames. Riverview Gardens benefits from a porter service, including daily refuse and recycling removal, and secure bicycle storage. Hammersmith Underground is short walk over the bridge. The schools in the area include St Paul's School, The Harrodian, The Swedish School, Ibstock Place School, St Osmunds' (RC) and Barnes Primary School.