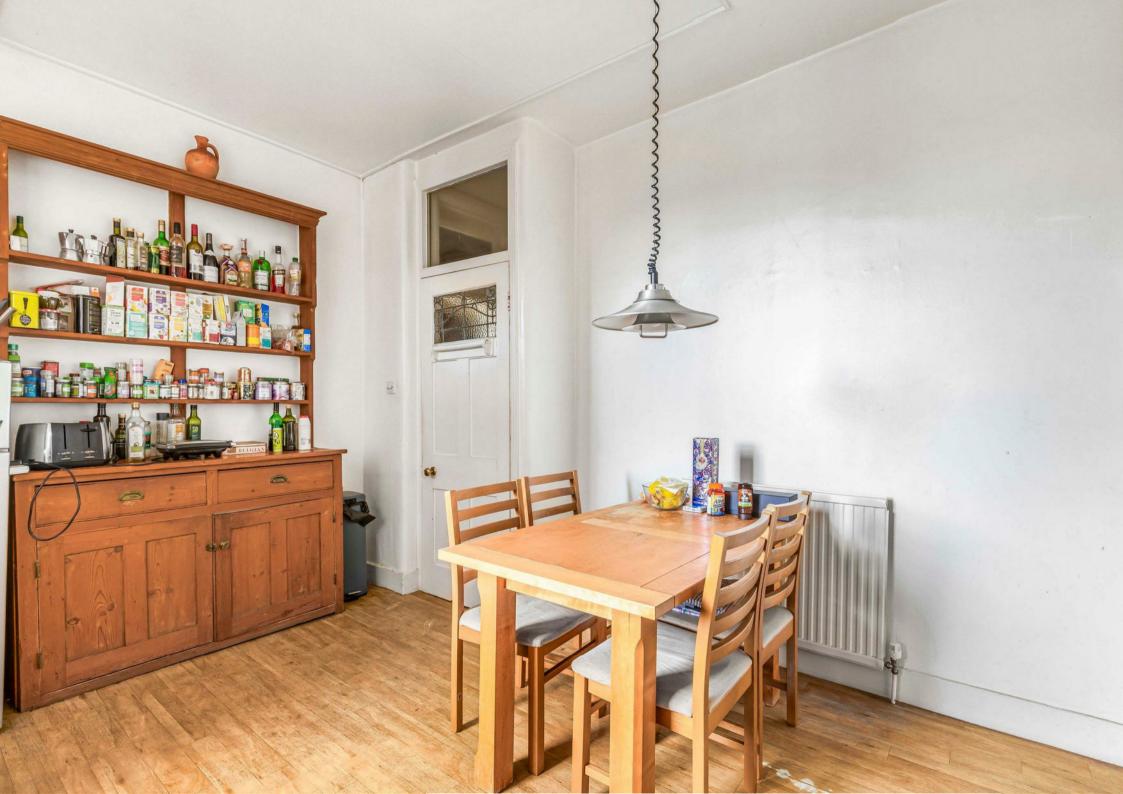

## Riverview Gardens London SW13

Attractive mansion block apartment situated in the prestigious road that is Riverview Gardens, beside the River Thames and is close to the Hammersmith Bridge. A particular feature of this spacious second floor property (approx.1350 sq ft), is the fact it has its own private balcony with stunning views over the beautiful residents garden and the River Thames beyond. The property is located towards the end of this peaceful, wide, tree-lined street and is made up of three double bedrooms, a kitchen/dining room, a rear facing sitting room with balcony overlooking the river, plus there is bathroom, separate shower room and a cloakroom. This characterful apartment is flooded with light, owing to all the large sash windows and comes with full access to the extensive private communal gardens which run along the River Thames. Riverview Gardens benefits from a porter service, including daily refuse and recycling removal, and secure bicycle storage. Hammersmith Underground is short walk over the bridge. The schools in the area include St Paul's School, The Harrodian, The Swedish School, Ibstock Place School, St Osmunds' (RC) and Barnes Primary School.