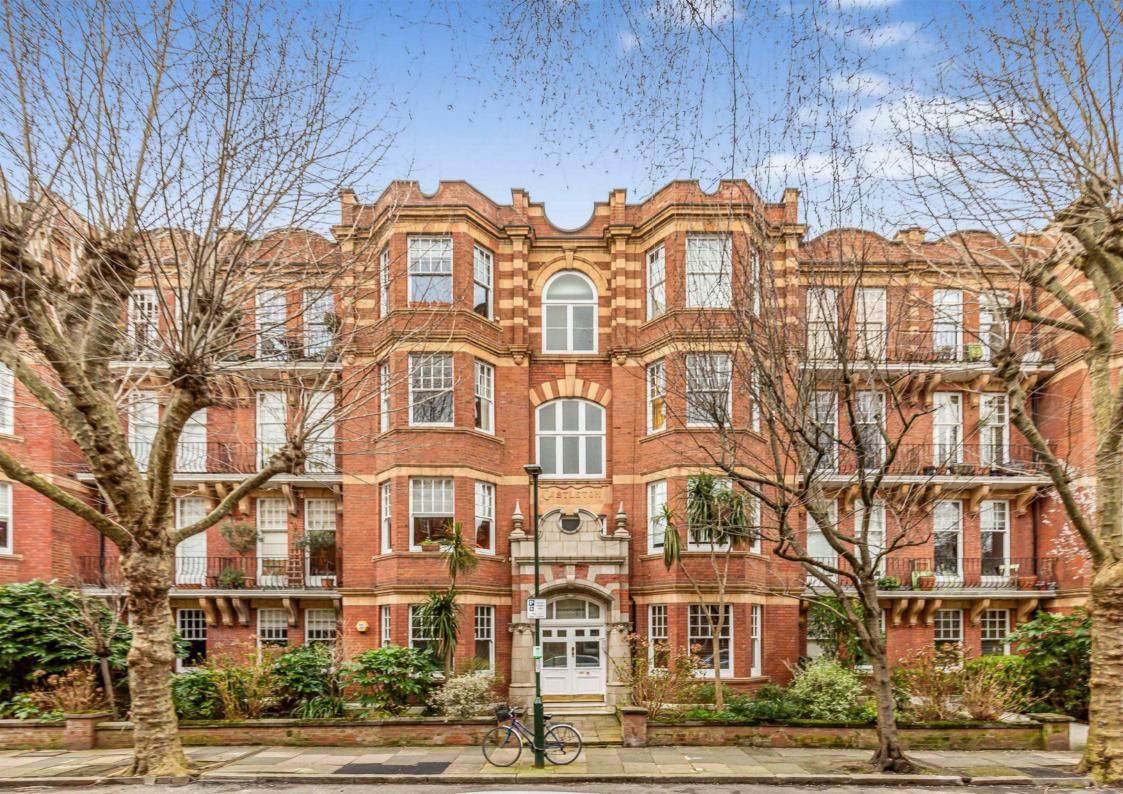

## Riverview Gardens London SW13

Attractive mansion block apartment situated in the prestigious road that is Riverview Gardens, beside the River Thames and is close to the Hammersmith Bridge. A particular feature of this spacious second floor property (approx.1350 sq ft), is the fact it has its own private balcony with stunning views over the beautiful residents garden and the River Thames beyond. The property is located towards the end of this peaceful, wide, tree-lined street and is made up of three double bedrooms, a kitchen/dining room, a rear facing sitting room with balcony overlooking the river, plus there is bathroom, separate shower room and a cloakroom. This characterful apartment is flooded with light, owing to all the large sash windows and comes with full access to the extensive private communal gardens which run along the River Thames. Riverview Gardens benefits from a porter service, including daily refuse and recycling removal, and secure bicycle storage. Hammersmith Underground is short walk over the bridge. The schools in the area include St Paul's School, The Harrodian, The Swedish School, Ibstock Place School, St Osmunds' (RC) and Barnes Primary School.