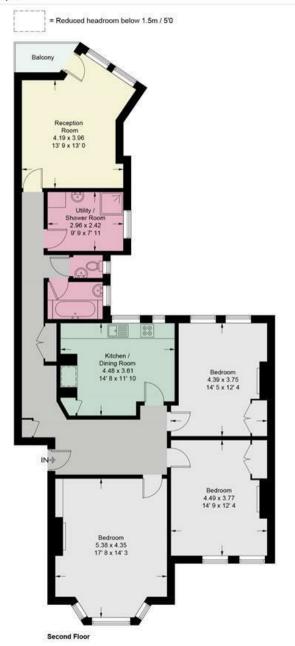

## **Riverview Gardens**

Approximate Gross Internal Area = 1347 sq ft / 125.1 sq m (Excluding Reduced Headroom)
Reduced Headroom = 4 sq ft / 0.4 sq m
Total = 1351 sq ft / 125.5 sq m

This plan is not to scale and must be used as layout guidance only. All measurements and areas are approximate and should not be relied upon to provide accurate information. This plan must not be relied upon when making property valuations, design considerations or any other such relevant decisions. We accept no responsibility or liability (whether in contract, tort or otherwise) in relation to any loss whatsoever arising from or in connection with any use of this plan or the adequacy, accuracy or completeness of it or any information within it.