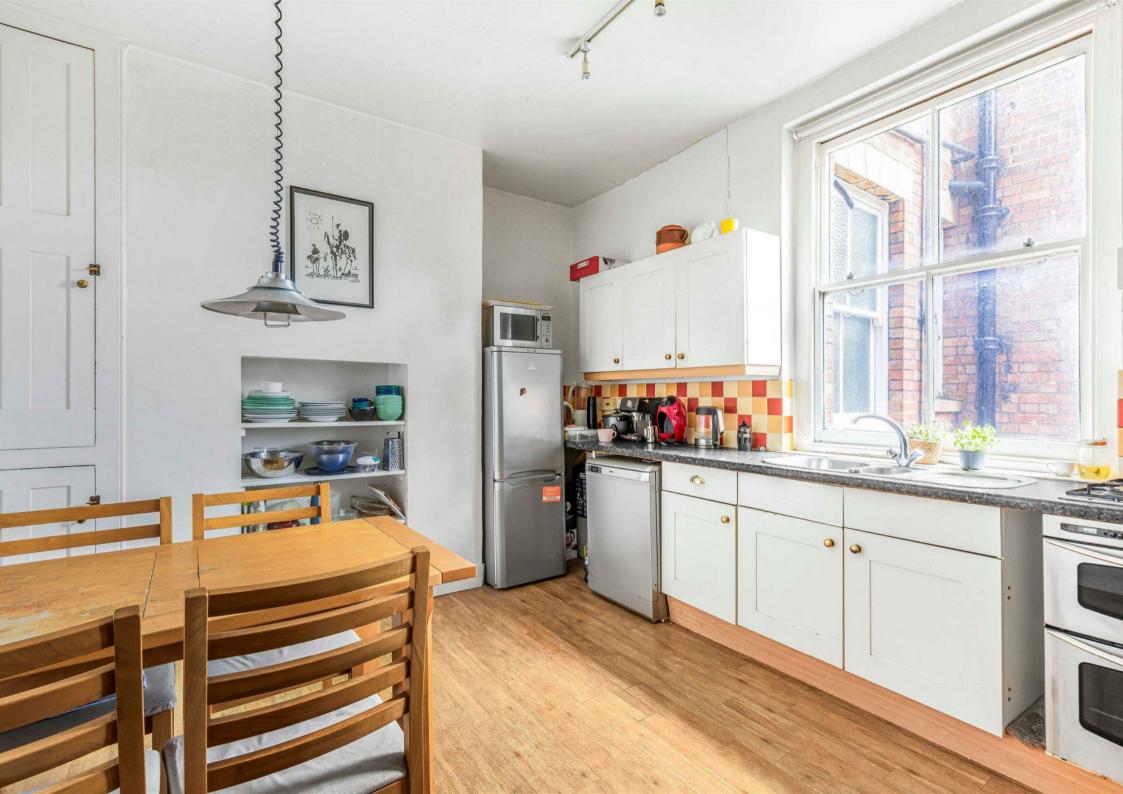

## Riverview Gardens London SW13

Attractive mansion block apartment situated in the prestigious road that is Riverview Gardens, beside the River Thames and is close to the Hammersmith Bridge. A particular feature of this spacious second floor property (approx.1350 sq ft), is the fact it has its own private balcony with stunning views over the beautiful residents garden and the River Thames beyond. The property is located towards the end of this peaceful, wide, tree-lined street and is made up of three double bedrooms, a kitchen/dining room, a rear facing sitting room with balcony overlooking the river, plus there is bathroom, separate shower room and a cloakroom. This characterful apartment is flooded with light, owing to all the large sash windows and comes with full access to the extensive private communal gardens which run along the River Thames. Riverview Gardens benefits from a porter service, including daily refuse and recycling removal, and secure bicycle storage. Hammersmith Underground is short walk over the bridge. The schools in the area include St Paul's School, The Harrodian, The Swedish School, Ibstock Place School, St Osmunds' (RC) and Barnes Primary School.