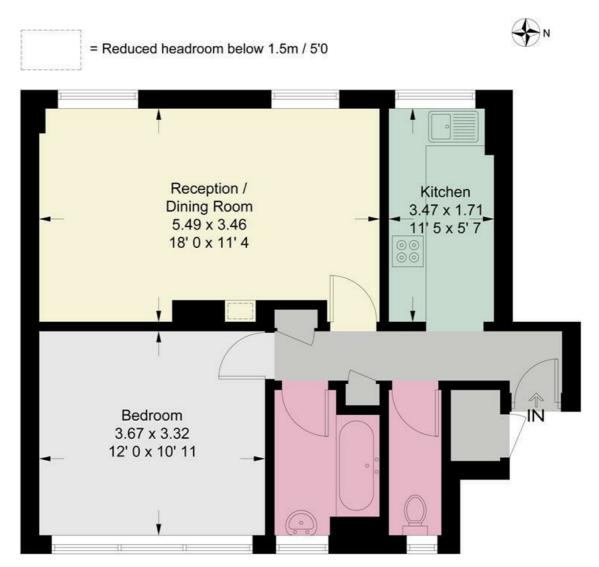

#### 020 8788 6611

**Crown Court** Approximate Gross Internal Area = 536 sq ft / 49.7 sq m (Excluding Reduced Headroom) Reduced Headroom = 1 sq ft / 0.1 sq m Store = 9 sq ft / 0.9 sq m Total = 546 sq ft / 50.7 sq m

## **Ground Floor**

This plan is not to scale and must be used as layout guidance only. All measurements and areas are approximate and should not be relied upon to provide accurate information. This plan must not be relied upon when making property valuations, design considerations or any other such relevant decisions. We accept no responsibility or liability (whether in contract, tort or otherwise) in relation to any loss whatsoever arising from or in connection with any use of this plan or the adequacy, accuracy or completeness of it or any information within it.