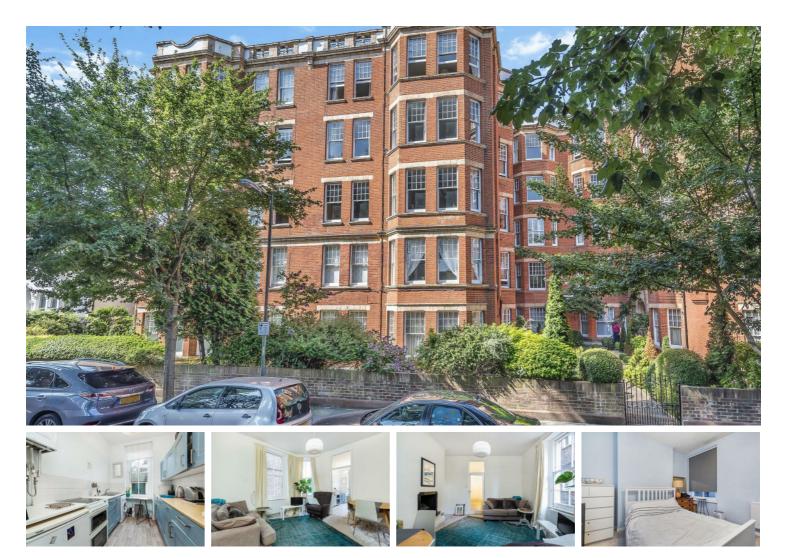

#### Guide Price

A spacious one-bedroom apartment neatly situated next to the River Thames and Barnes Bridge. Located on the ground floor of this highly regarded and attractive Edwardian mansion block, the accommodation comprises a spacious entrance hall, a modern kitchen, bathroom, a large double bedroom, and a charming bay fronted reception room. The property is enhanced by many period features - including high ceilings and sash windows. The flat further benefits from ample storage throughout, a long lease and a share of the freehold. The Edwardian estate as a whole enjoys on-site porterage, CCTV security, airy communal halls and stairwells, communal gardens and bike storage, along with a strong residents' association and comprehensive website https://elmbankmansions.org. Elm Bank Mansions is located moments from the amenities of Barnes Village and White Hart Lane. For the commuter Barnes Bridge station is a short walk away, while close proximity to both the M3 and M4 motorways makes access to the South and West very easy.

- One Double Bedroom
- Bathroom
- Spacious Reception Room
- Modren Kitchen
- 🔅 EPC Rating D / Council Tax D / Share of Freehold
- Barnes Bridge Station
  Excellent Local Schools
  Close to the River Thames
  No Onward Chain
- Ground Floor Edwardian Mansion Block