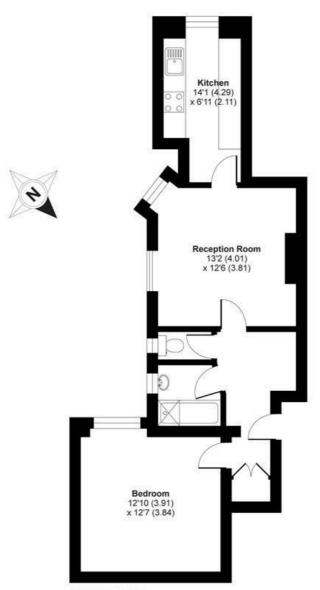

### Elm Bank Mansions, London, SW13

APPROX. GROSS INTERNAL FLOOR AREA 544 SQ FT 50.5 SQ METRES

**GROUND FLOOR** 

Whilst every attempt has been made to ensure the accuracy of the floor plan contained here, measurements of doors, windows and rooms are approximate and no responsibility is taken for any error, omission or misstatement. These plans are for representation purposes only as defined by RICS Code of Measuring Practice and should be used as such by any prospective purchaser. Specifically no guarantee is given on the total square footage of the property if quoted on this plan. Any figure given is for initial guidance only and should not be relied on as a basis of valuation.

Copyright nichecom.co.uk 2019 Produced for James Anderson REF : 512368

OPEN 7 DAYS A WEEK • Weekdays until 9pm • Weekends until 5pm