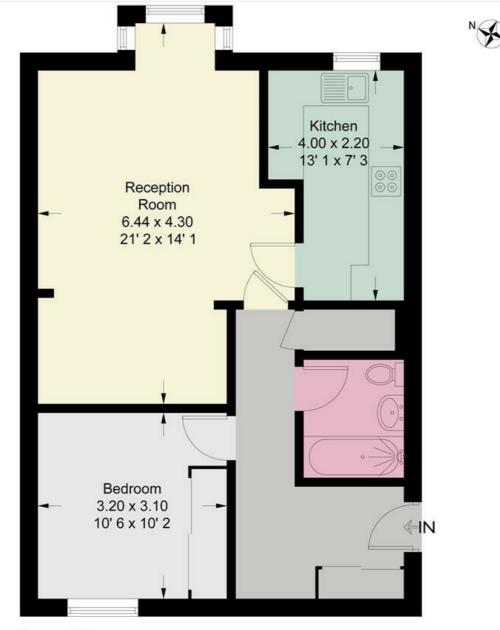

## **Dovecote Gardens**

Approximate Gross Internal Area = 610 sq ft / 56.7 sq m

#### Second Floor

This plan is not to scale and must be used as layout guidance only. All measurements and areas are approximate and should not be relied upon to provide accurate information. This plan must not be relied upon when making property valuations, design considerations or any other such relevant decisions. We accept no responsibility or liability (whether in contract, tor to rotherwise) in relation to any loss whatsoever arising from or in connection with any use of this plan or the adequacy, accuracy or completeness of it or any information within it.