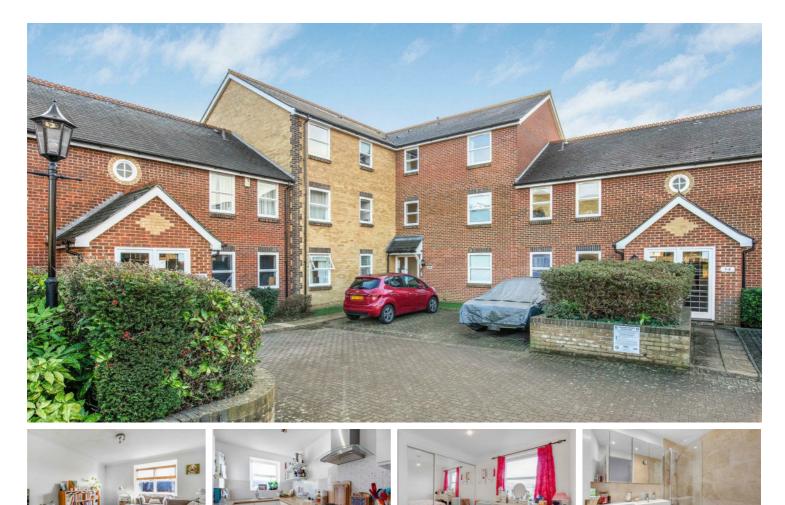

#### Guide Price

This spacious, larger than average, modern apartment is located on a highly desirable road in Mortlake, with excellent transport links, and is close to the River Thames. The property is well presented and located on the second floor, with accommodation arranged to provide a spacious hall area, with space for a desk, a light and spacious sitting/dining area, a double bedroom with fitted wardrobes, and a modern kitchen and bathroom. The property is enhanced by double glazing, gas heating, an allocated parking space, and useful private loft storage. Avondale Road is conveniently placed for the amenities of White Hart Lane and Barnes Village. For the commuter, both Barnes Bridge and Mortlake Stations are a short walk away, along with the 209 bus. The property would be ideal for a first time buyer, buy to let, or even a second home. There is no onward chain and the property has a share of freehold.

- Modern Bathroom
- Large Sitting/Dining Room
- Modern Fitted Kitchen
- 🔆 EPC Rating C / Council Tax D / Share Of Freehold

Double Bedroom With Fitted Wardrobes

- Vear Barnes Bridge/Mortlake Station
- Excellent Local Schools
- Allocated Parking Space
- Large Loft Area For Additional Storage
- No Onward Chain