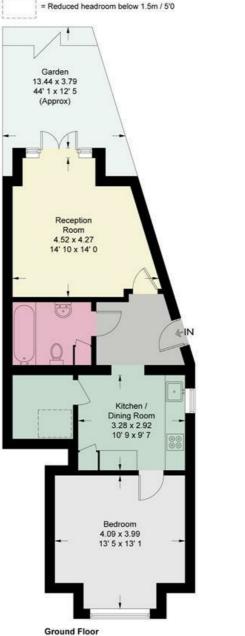

## **Church Avenue**

Approximate Gross Internal Area = 606 sq ft / 56.2 sq m (Excluding Reduced Headroom) Reduced Headroom = 9 sq ft / 0.9 sq m Total = 615 sq ft / 57.1 sq m

This plan is not to scale and must be used as layout guidance only. All measurements and areas are approximate and should not be relied upon to provide accurate information. This plan must not be relied upon when making property valuations, design considerations or any other such relevant decisions. We accept no responsibility or liability (whether in contract, tort or otherwise) in relation to any loss whatsoever arising from or in connection with any use of this plan or the adequacy, accuracy or completeness of it or any information within it.