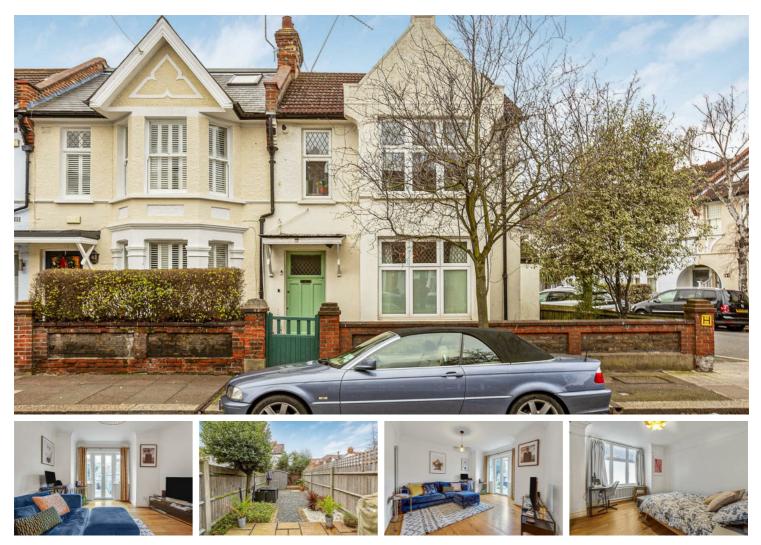

### Church Avenue, London, SW14

A one bedroom garden maisonette neatly positioned in the heart of East Sheen. This lovely apartment has bags of period charm and is accessed via its own front door. The accommodation is arranged to provide a wide entrance hallway, a modern bathroom, kitchen with space for dining, a separate utility area, one double bedroom and a reception room with French doors out to a private west facing garden. Further benefits include double glazing throughout, useful side access to the garden and external storage. Church Avenue is a brilliant location with all the local amenities within easy reach. Mortlake station is just a short walk away making for a safe walk home and not forgetting that Richmond Park is also nearby. Viewing is highly recommended.