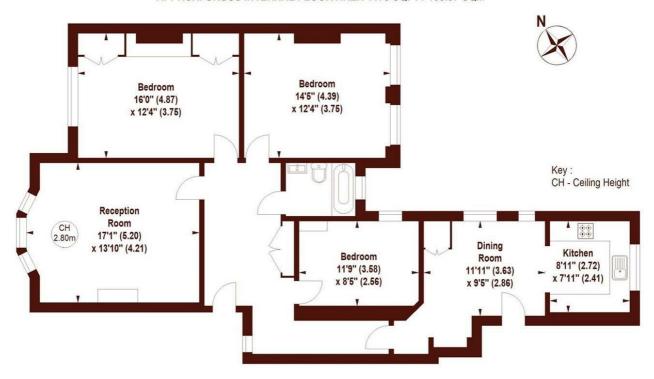

## Castlenau Mansions, SW13

APPROX. GROSS INTERNAL FLOOR AREA 1173 SQFT / 108.97 SQM

## **GROUND FLOOR**

Not to scale, for guidance only and must not be relied upon as a statement of fact.

All measurements and areas are approximate only