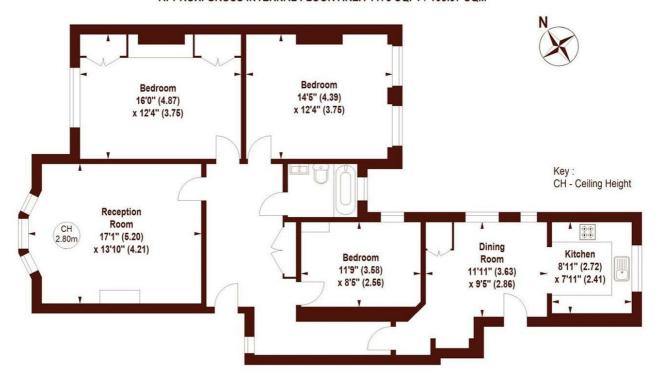

## Castlenau Mansions, SW13

APPROX. GROSS INTERNAL FLOOR AREA 1173 SQFT / 108.97 SQM

## **GROUND FLOOR**

Not to scale, for guidance only and must not be relied upon as a statement of fact.

All measurements and areas are approximate only