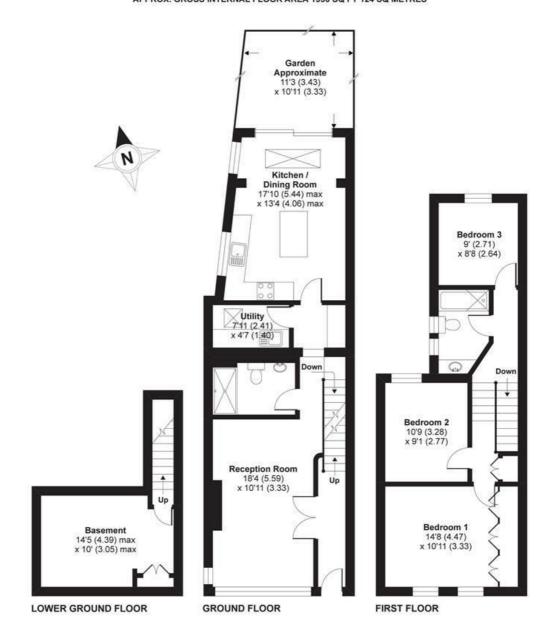

## White Hart Lane, London, SW13

APPROX. GROSS INTERNAL FLOOR AREA 1336 SQ FT 124 SQ METRES

Whilst every attempt has been made to ensure the accuracy of the floor plan contained here, measurements of doors, windows and rooms are approximate and no responsibility is taken for any error, omission or misstatement. These plans are for representation purposes only as defined by RICS Code of Measuring Practice and should be used as such by any prospective purchaser. Specifically no guarantee is given on the total square fortage of the property if quoted on this plan. Any figure given is for initial guidance only and should not be relied on as a basis of valuation.

Copyright nichecom.co.uk 2019 Produced for James Anderson REF: 0000000