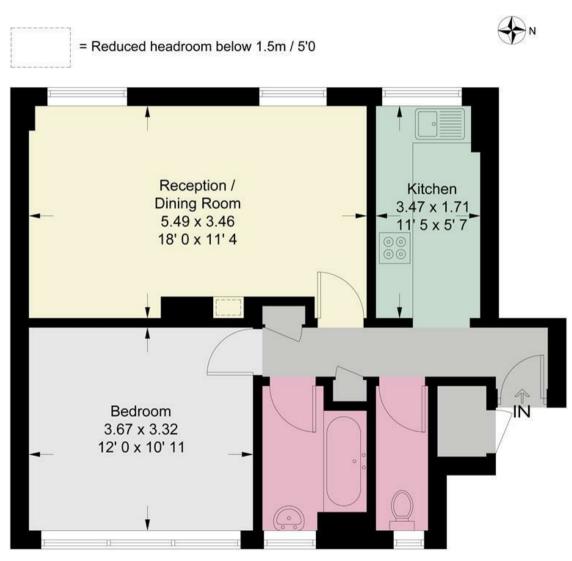

Service Charge - £734 P/A (2023)

Ground Rent - TBC

Lease - 88 Years Remain

EPC Rating - C

Council Tax Band - C

Approximate Gross Internal Area = 536 sq ft / 49.7 sq m (Excluding Reduced Headroom)
Reduced Headroom = 1 sq ft / 0.1 sq m
Store = 9 sq ft / 0.9 sq m
Total = 546 sq ft / 50.7 sq m

ANDERSON

**JAMES** 

This plan is not to scale and must be used as layout guidance only. All measurements and areas are approximate and should not be relied upon to provide accurate information. This plan must not be relied upon when making property valuations, design considerations or any other such relevant decisions. We accept no responsibility or liability (whether in contract, tort or otherwise) in relation to any loss whatsoever arising from or in connection with any use of this plan or the adequacy, accuracy or completeness of it or any information within it.