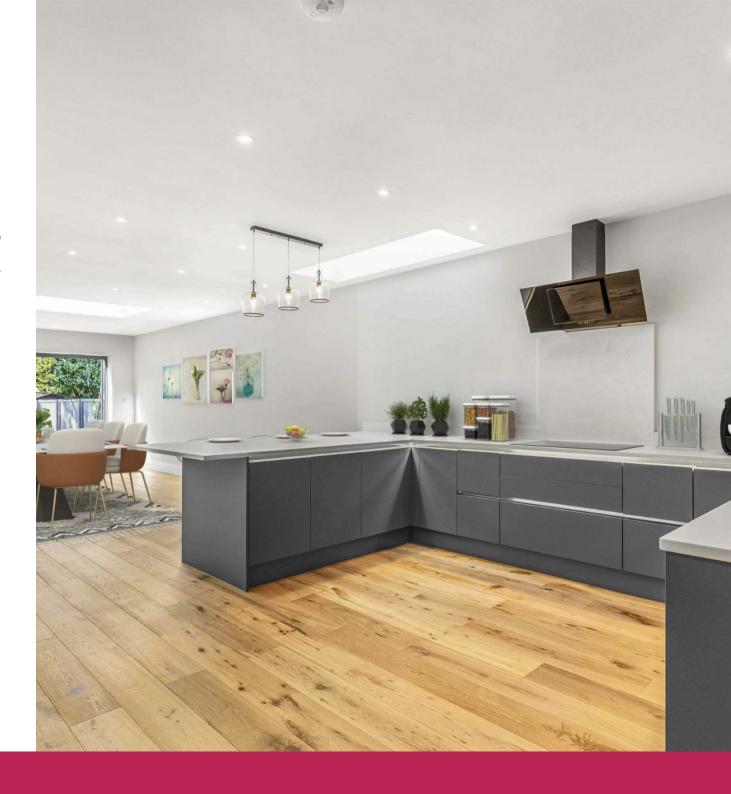

## Palewell Park London SW14

\* SIX BEDROOMS – FIVE BATHROOMS – WEST FACING GARDEN – NO ONWARD CHAIN – 2,800 SQft \*

A truly stunning, newly refurbished six-bedroom family home situated on the favoured west side of this well-known street in East Sheen. This gorgeous house offers in excess of 2,800 Sqft of flexible accommodation arranged over three floors. The ground floor comprises entrance hallway, double reception room, cloakroom, utility room, and a fabulous extended kitchen/dining/family room that overlooks the rear garden. On the first floor there are three generous bedrooms, two bathrooms (one en-suite) and an impressive principle bedroom. The second floor provides two further double bedrooms and two additional bathrooms with excellent ample eaves storage. The property enjoys a secluded west-facing garden that extends to 80ft. Palewell Park is a hugely popular tree lined road in East Sheen with excellent access to a variety of shops, boutiques and restaurants. For transport, Mortlake railway station is approximately 0.4 miles away providing a