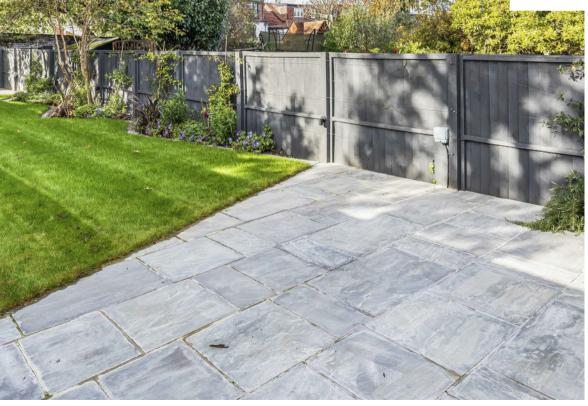

arden. On the first floor there are three generous bedrooms, two bathrooms (one en-suite) and an impressive principle bedroom. The second floor provides two further double bedrooms and two additional bathrooms with excellent ample eaves storage. The property enjoys a secluded west-facing garden that extends to 80ft. Palewell Park is a hugely popular tree lined road in East Sheen with excellent access to a variety of shops, boutiques and restaurants. For transport, Mortlake railway station is approximately 0.4 miles away providing a

Six Bedrooms

Five Bathrooms

Two Reception Rooms

Extended Kitchen / Living Space

Freehold | EPC C | Council Tax G

Mortlake Train Station (24 minutes to Waterloo)

Excellent Schools Nearby

Parkside Location

West Facing Garden

In Excess Of 2,800 SQft



















## **Palewell Park**

Approximate Gross Internal Area = 2723 sq ft / 252.9 sq m (Excluding Reduced Headroom / Eaves)
Reduced Headroom / Eaves = 119 sq ft / 11.1 sq m
Total = 2842 sq ft / 264 sq m





This plan is not to scale and must be used as layout guidance only. All measurements and areas are approximate and should not be relied upon to provide accurate information. This plan must not be relied upon when making property valuations, design considerations or any other such relevant decisions. We accept no responsibility or liability (whether in contract, tort or otherwise) in relation to any loss whatsoever arising from or in connection with any use of this plan or the adequacy, accuracy or completeness of it or any information within it.





363 Upper Richmond Road West