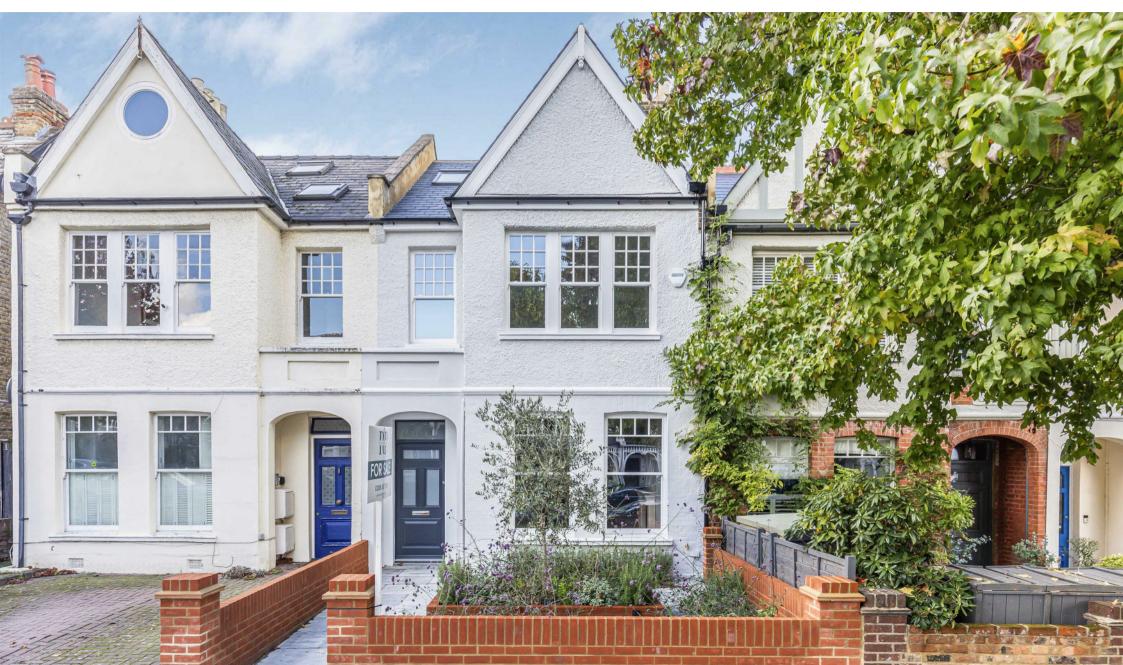

## Palewell Park London SW14

\* SIX BEDROOMS – FIVE BATHROOMS – WEST FACING GARDEN – NO ONWARD CHAIN – 2,800 SQft \*

A truly stunning, newly refurbished six-bedroom family home situated on the favoured west side of this well-known street in East Sheen. This gorgeous house offers in excess of 2,800 Sqft of flexible accommodation arranged over three floors. The ground floor comprises entrance hallway, double reception room, cloakroom, utility room, and a fabulous extended kitchen/dining/family room that overlooks the rear garden. On the first floor there are three generous bedrooms, two bathrooms (one en-suite) and an impressive principle bedroom. The second floor provides two further double bedrooms and two additional bathrooms with excellent ample eaves storage. The property enjoys a secluded west-facing garden that extends to 80ft. Palewell Park is a hugely popular tree lined road in East Sheen with excellent access to a variety of shops, boutiques and restaurants. For transport, Mortlake railway station is approximately 0.4 miles away providing a