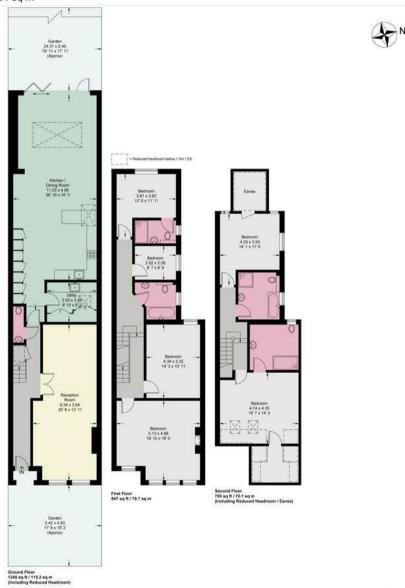

## **Palewell Park**

Approximate Gross Internal Area = 2723 sq ft / 252.9 sq m (Excluding Reduced Headroom / Eaves)
Reduced Headroom / Eaves = 119 sq ft / 11.1 sq m
Total = 2842 sq ft / 264 sq m

This plan is not to scale and must be used as layout guidance only. All measurements and areas are approximate and should not be relied upon to provide accurate information. This plan must not be relied upon when making property valuations, design considerations or any other such relevant decisions. We accept no responsibility or liability (whether in contract, tort or otherwise) in relation to any loss whatsoever arising from or in connection with any use of this plan or the adequacy, accuracy or completeness of it or any information within it.