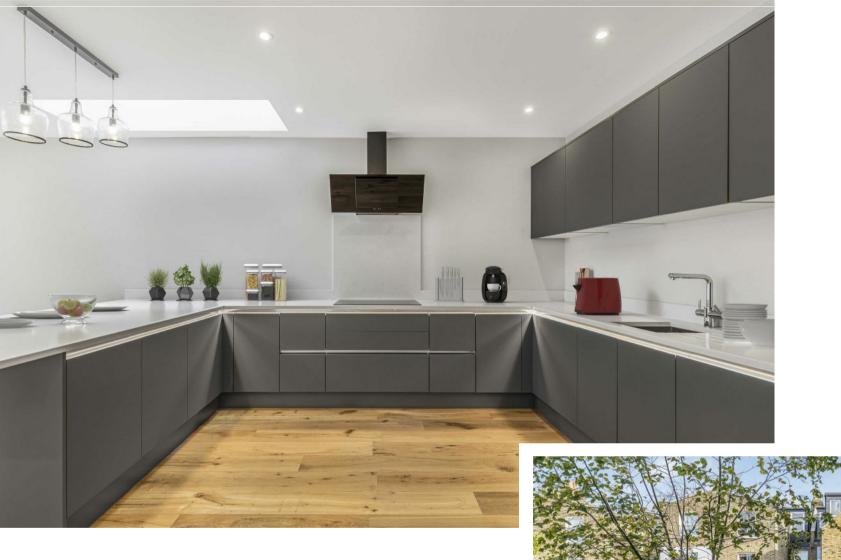

## Palewell Park London SW14

\* SIX BEDROOMS – FIVE BATHROOMS – WEST FACING GARDEN – NO ONWARD CHAIN – 2,800 SQft \*

A truly stunning, newly refurbished six-bedroom family home situated on the favoured west side of this well-known street in East Sheen. This gorgeous house offers in excess of 2,800 Sqft of flexible accommodation arranged over three floors. The ground floor comprises entrance hallway, double reception room, cloakroom, utility room, and a fabulous extended kitchen/dining/family room that overlooks the rear garden. On the first floor there are three generous bedrooms, two bathrooms (one en-suite) and an impressive principle bedroom. The second floor provides two further double bedrooms and two additional bathrooms with excellent ample eaves storage. The property enjoys a secluded west-facing garden that extends to 80ft. Palewell Park is a hugely popular tree lined road in East Sheen with excellent access to a variety of shops, boutiques and restaurants. For transport, Mortlake railway station is approximately 0.4 miles away providing a