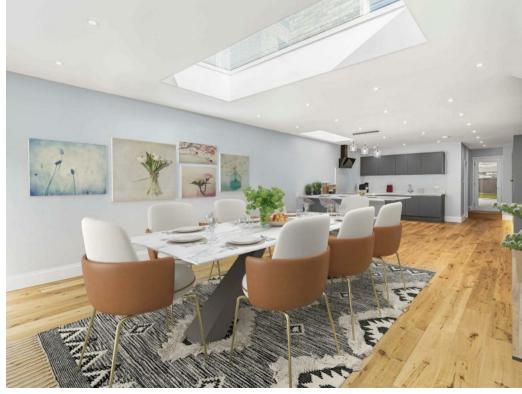

## Palewell Park London SW14

\* SIX BEDROOMS – FIVE BATHROOMS – WEST FACING GARDEN – NO ONWARD CHAIN – 2,800 SQft \*

A truly stunning, newly refurbished six-bedroom family home situated on the favoured west side of this well-known street in East Sheen. This gorgeous house offers in excess of 2,800 Sqft of flexible accommodation arranged over three floors. The ground floor comprises entrance hallway, double reception room, cloakroom, utility room, and a fabulous extended kitchen/dining/family room that overlooks the rear garden. On the first floor there are three generous bedrooms, two bathrooms (one en-suite) and an impressive principle bedroom. The second floor provides two further double bedrooms and two additional bathrooms with excellent ample eaves storage. The property enjoys a secluded west-facing garden that extends to 80ft. Palewell Park is a hugely popular tree lined road in East Sheen with excellent access to a variety of shops, boutiques and restaurants. For transport, Mortlake railway station is approximately 0.4 miles away providing a

West Facing Garden

In Excess Of 2,800 SQft