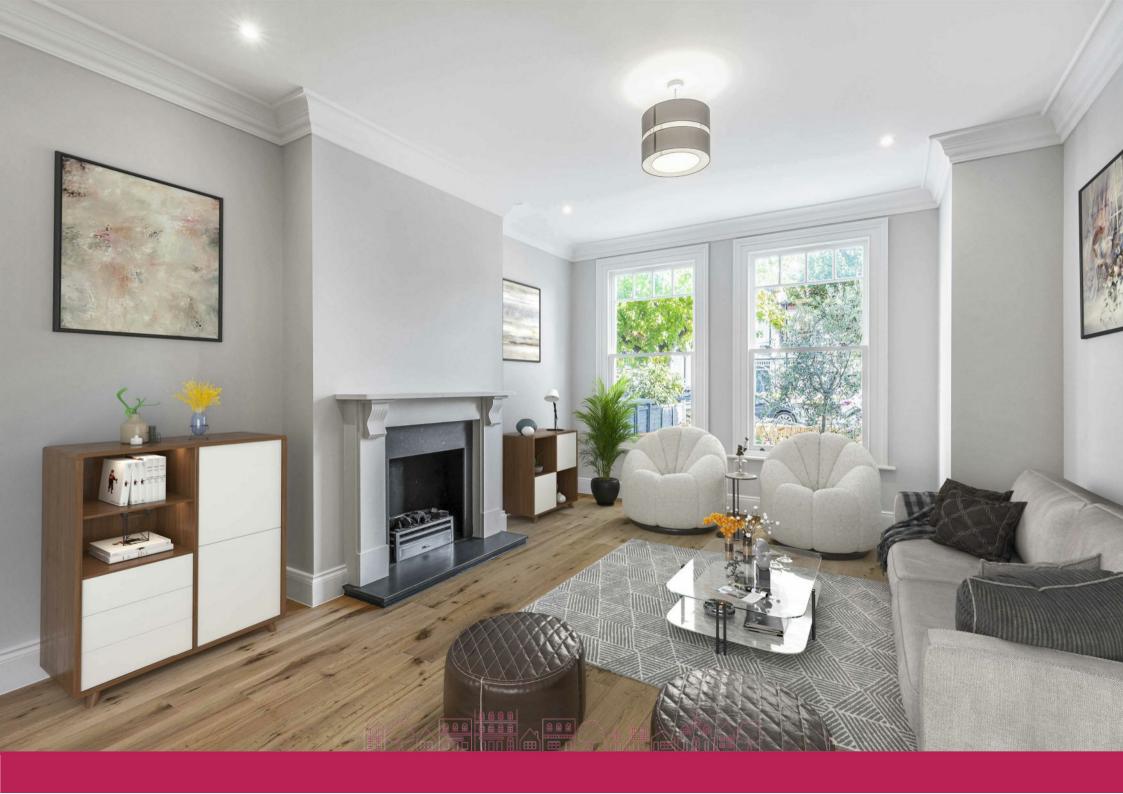

## Palewell Park London SW14

\* SIX BEDROOMS – FIVE BATHROOMS – WEST FACING GARDEN – NO ONWARD CHAIN – 2,800 SQft \*

A truly stunning, newly refurbished six-bedroom family home situated on the favoured west side of this well-known street in East Sheen. This gorgeous house offers in excess of 2,800 Sqft of flexible accommodation arranged over three floors. The ground floor comprises entrance hallway, double reception room, cloakroom, utility room, and a fabulous extended kitchen/dining/family room that overlooks the rear garden. On the first floor there are three generous bedrooms, two bathrooms (one en-suite) and an impressive principle bedroom. The second floor provides two further double bedrooms and two additional bathrooms with excellent ample eaves storage. The property enjoys a secluded west-facing garden that extends to 80ft. Palewell Park is a hugely popular tree lined road in East Sheen with excellent access to a variety of shops, boutiques and restaurants. For transport, Mortlake railway station is approximately 0.4 miles away providing a

Six Bedrooms

Five Bathrooms

Two Reception Rooms

Extended Kitchen / Living Space

Freehold | EPC C | Council Tax G

Mortlake Train Station (24 minutes to Waterloo)

Excellent Schools Nearby

Parkside Location