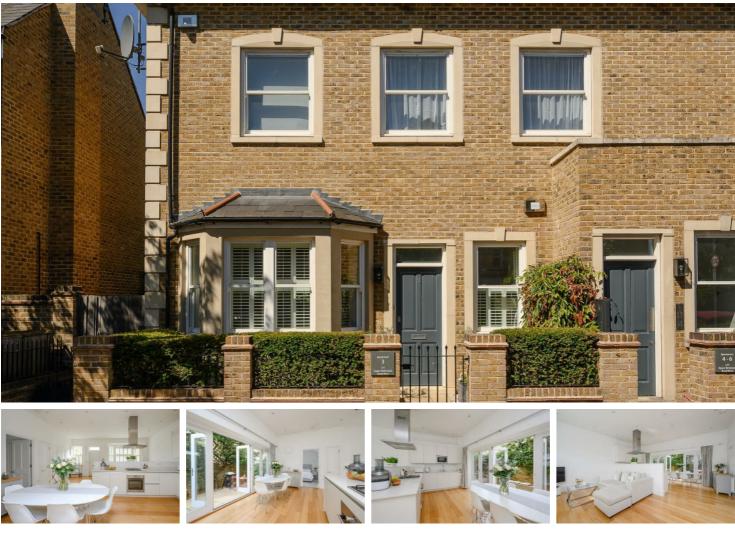

## Upper Richmond Road West, London, SW14

A spectacular modern one bedroom garden flat located in the heart of East Sheen. This beautiful property is entered via it's own front door and offers a large open plan reception room with a pretty feature bay window, a modern and fully equipped kitchen complete with fitted appliances, ample storage, space to dine and access through folding doors to a private west facing garden. There is one double bedroom with built in wardrobes and and a separate bathroom with a free standing shower and bath. Wallorton Gardens is ideally located on the park-side of East Sheen near East Sheen Primary School, Palewell Common and Richmond Park.