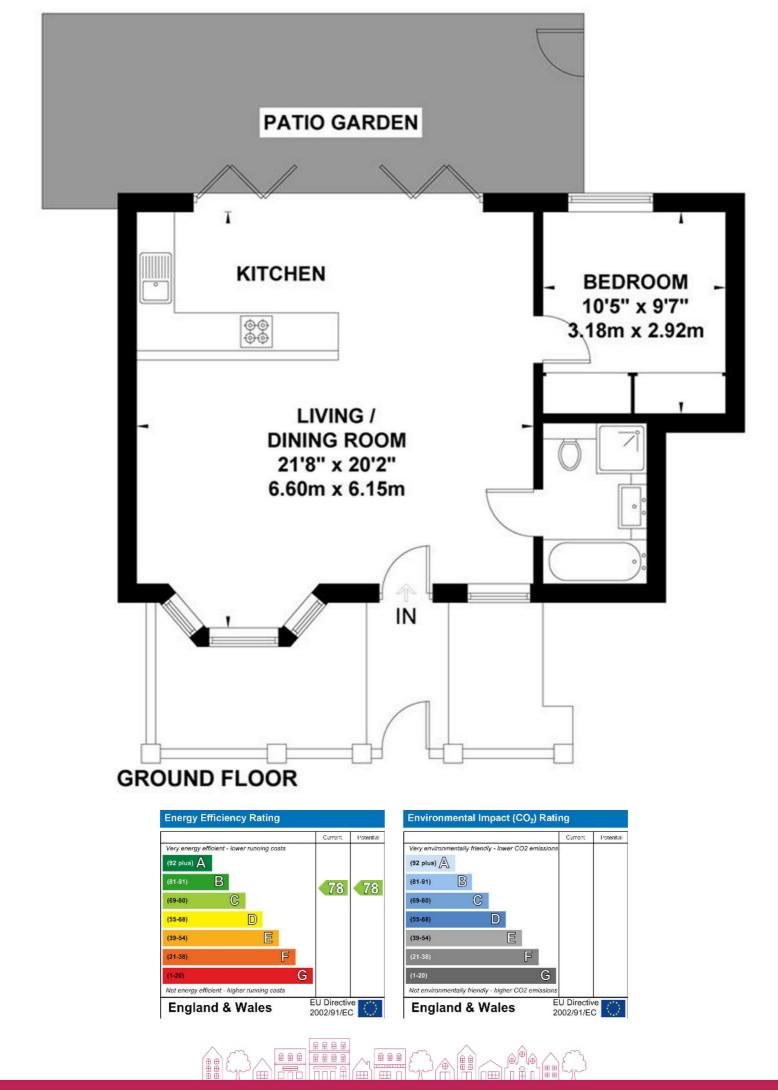

## Upper Richmond Road West, London, SW14

A spectacular modern one bedroom garden flat located in the heart of East Sheen. This beautiful property is entered via it's own front door and offers a large open plan reception room with a pretty feature bay window, a modern and fully equipped kitchen complete with fitted appliances, ample storage, space to dine and access through folding doors to a private west facing garden. There is one double bedroom with built in wardrobes and and a separate bathroom with a free standing shower and bath. Wallorton Gardens is ideally located on the park-side of East Sheen near East Sheen Primary School, Palewell Common and Richmond Park.