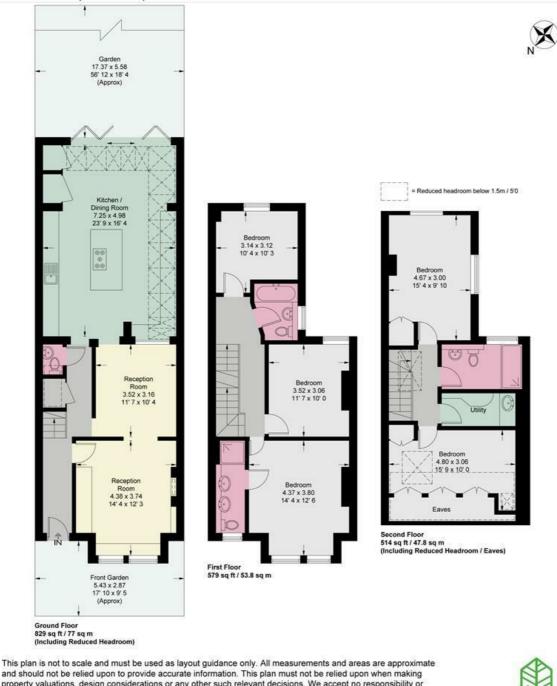

### **Kingsway**

Approximate Gross Internal Area = 1820 sq ft / 169.1 sq m (Excluding Reduced Headroom / Eaves) Reduced Headroom / Eaves = 102 sq ft / 9.5 sq m Total = 1922 sq ft / 178.6 sq m

property valuations, design considerations or any other such relevant decisions. We accept no responsibility or liability (whether in contract, tort or otherwise) in relation to any loss whatsoever arising from or in connection with any use of this plan or the adequacy, accuracy or completeness of it or any information within it.