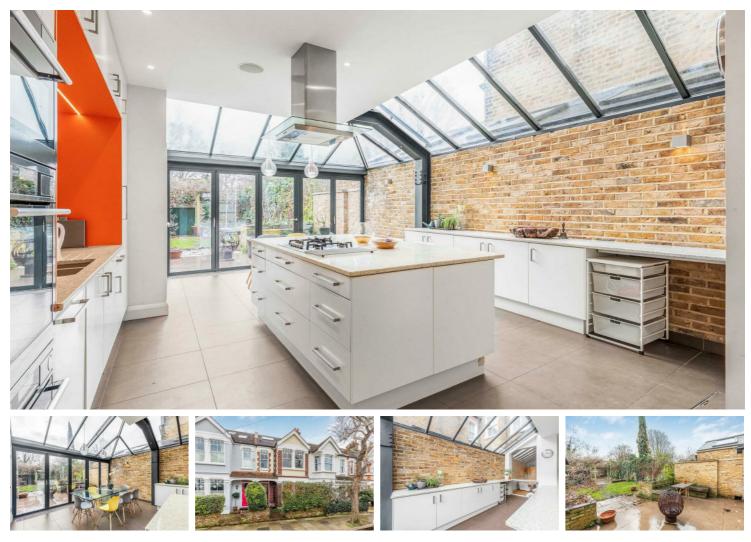

## Per Month

A wonderfully spacious five bedroom house on Kingsway, Mortlake. Arranged over three floors, this property benefits from a large open plan kitchen diner with integrated appliances, central island and bi-folding doors leading out onto a good sized garden, perfect for indoor/outdoor living. The ground floor also offers a double reception room, w/c and plenty of storage. Located on the first floor the principal bedroom has an en-suite shower room, and there are two further double bedrooms which share a modern bathroom. The top floor benefits from two further bedrooms which share a modern shower room, alongside a thoughtfully designed utility room and eaves storage. Kingsway is close to several shops, cafes and restaurants, while Mortlake and North Sheen stations are a short walk.

- Five Bedrooms
- hree Bathrooms
- Two Reception Rooms
- Open Plan Kitchen
- EPC D | Council Tax F | Holding Deposit £980.76
- 📮' Mortlake Station
- Excellent Local Schools
- Close to the Shops & Restauarants
- Private Garden
- Minimum Term 12 Months | Deposit £4903.84