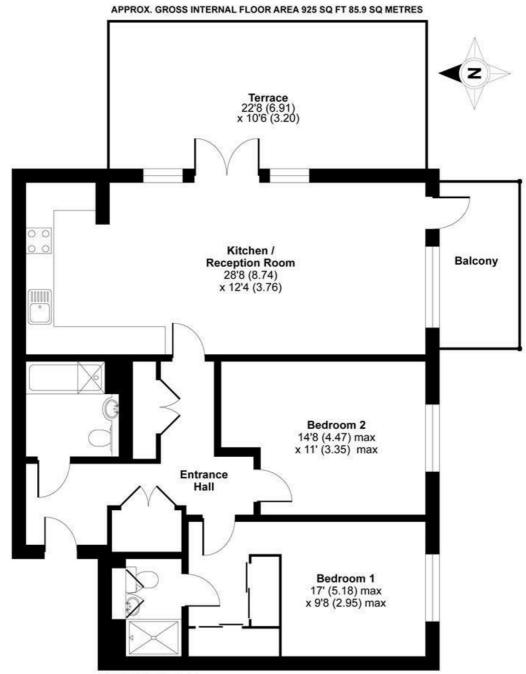

### Roebuck House, Roehampton Lane, Putney, London, SW15 5FN

FOURTH FLOOR

Whilst every attempt has been made to ensure the accuracy of the floor plan contained here, measurements of doors, windows and rooms are approximate and no responsibility is taken for any error, omission or misstatement. These plans are for representation purposes only as defined by RICS Code of Measuring Practice and should be used as such by any prospective purchaser. Specifically no guarantee is given on the total square footage of the property if quoted on this plan. Any figure given is for initial guidance only and should not be relied on as a basis of valuation.

Copyright nichecom.co.uk 2017 Produced for James Anderson REF : 201542