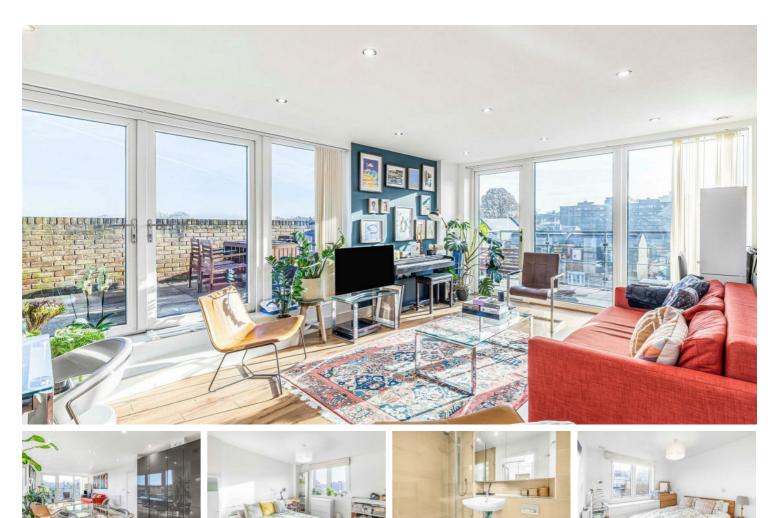

#### Per Month

A beautifully presented two bedroom, two bathroom apartment with incredible views of the city, situated within Emerald Square, a sought after development built by the ever popular St James Group.

The accommodation is as follows; large modern kitchen boasting integrated appliances, ample storage, this opens onto the reception/dining area with views to the private roof terrace and balcony. The principle bedroom has a dressing area with built in wardrobes and a fabulous en suite that is presented to the highest standard. A second double bedroom, a stunning family bathroom and a well-presented entrance hallway complete the accommodation

Emerald Square is a remarkable development of recently built and beautifully refurbished apartments and houses. These homes enjoy a superb location in South West London, set within easy reach of cosmopolitan Putney, Wimbledon Common, Barnes Station and beautiful Richmond Park.

Two Double Bedrooms Two Bathrooms

- High Specification Kitchen
- EPC B / Council Tax E / Holding Deposit £623.07
- Excellent Transport Links
- Close to Roehampton University
- Two Terraces, Outstanding Views
- Parking
- Minimum Term 12 Months / Deposit £3115.38