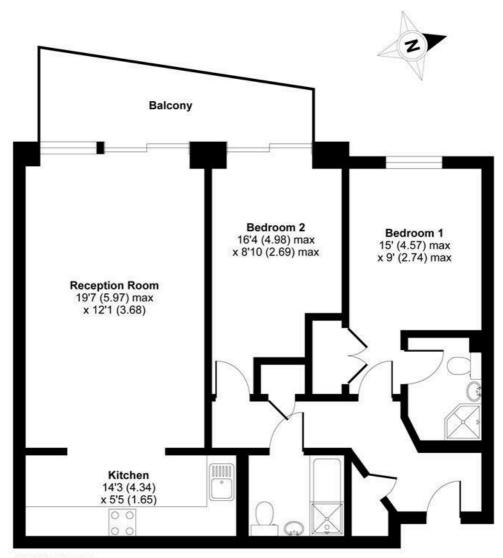

## Smugglers Way, London, SW18

APPROX. GROSS INTERNAL FLOOR AREA 782 SQ FT 72,6 SQ METRES

FIFTH FLOOR

Whilst every attempt has been made to ensure the accuracy of the floor plan contained here, measurements of doors, windows and rooms are approximate and no responsibility is taken for any error, omission or misstatement. These plans are for representation purposes only as defined by RICS Code of Measuring Practice and should be used as such by any prospective purchaser. Specifically no guarantee is given on the total square footage of the property if quoted on this plan. Any figure given is for initial guidance only and should not be relied on as a basis of valuation.