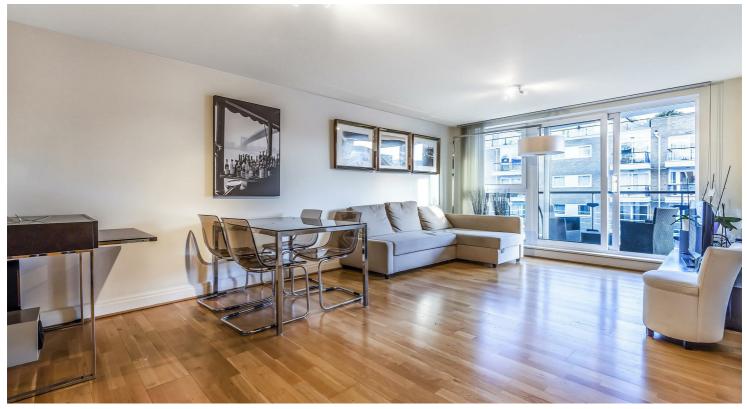

## Anchor House, Wandsworth, SW18

£2,250 Per Month

Per Month

A stunning fifth floor light and spacious apartment positioned in this wonderful riverside development. Consisting of entrance hall, reception room with private balcony and river views, partially open plan fitted kitchen, two double bedrooms with en-suite shower room to master and main bathroom. The property is well presented throughout has laminate wood and tiled floors, 24hr concierge and an on site shop.

Two Double Bedrooms

Two Bathrooms

Open Plan Reception

Modern Kitchen

Fifth Floor Apartment

Wandsworth Town

St Faiths

River Views

Unfurnished

Private Balcony