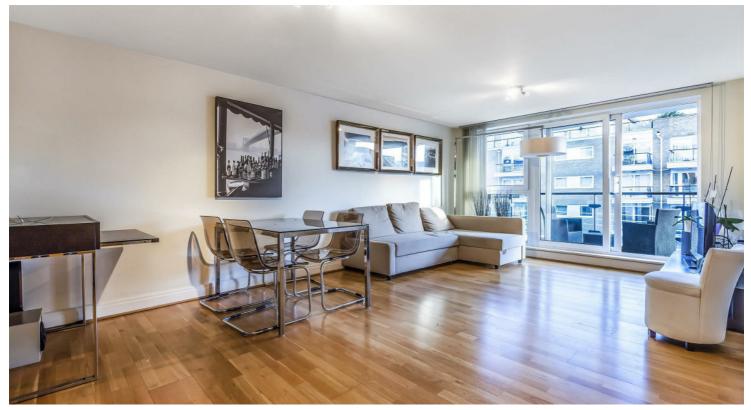

## £2,250 Per Month

Per Month

A stunning fifth floor light and spacious apartment positioned in this wonderful riverside development. Consisting of entrance hall, reception room with private balcony and river views, partially open plan fitted kitchen, two double bedrooms with en-suite shower room to master and main bathroom. The property is well presented throughout has laminate wood and tiled floors, 24hr concierge and an on site shop.

Two Double Bedrooms

Two Bathrooms

Open Plan Reception

Modern Kitchen

Fifth Floor Apartment

Wandsworth Town

St Faiths

River Views

Unfurnished

Private Balcony