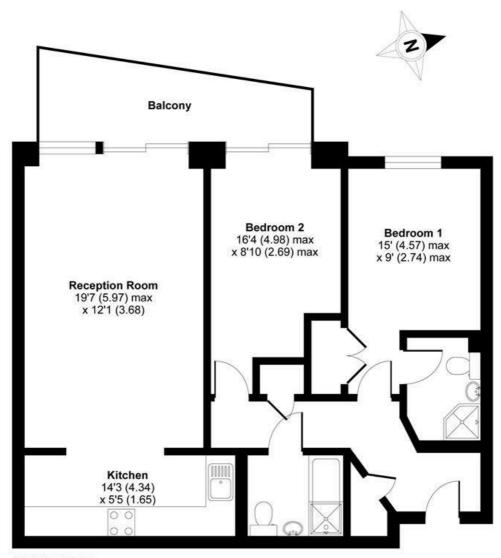

## Smugglers Way, London, SW18

APPROX. GROSS INTERNAL FLOOR AREA 782 SQ FT 72,6 SQ METRES

FIFTH FLOOR

Whilst every attempt has been made to ensure the accuracy of the floor plan contained here, measurements of doors, windows and rooms are approximate and no responsibility is taken for any error, omission or misstatement. These plans are for representation purposes only as defined by RICS Code of Measuring Practice and should be used as such by any prospective purchaser. Specifically no guarantee is given on the total square footage of the property if quoted on this plan. Any figure given is for initial guidance only and should not be relied on as a basis of valuation.