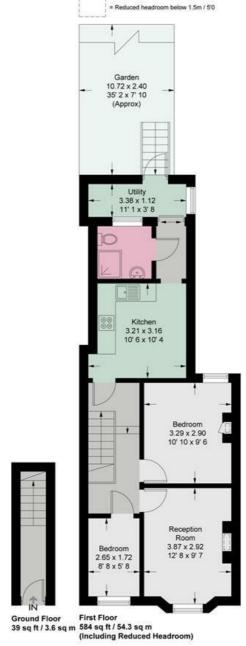

## **Glentham Road**

Approximate Gross Internal Area = 622 sq ft / 57.8 sq m (Excluding Reduced Headroom)

Reduced Headroom = 1 sq ft / 0.1 sq m

Total = 623 sq ft / 57.9 sq m

This plan is not to scale and must be used as layout guidance only. All measurements and areas are approximate and should not be relied upon to provide accurate information. This plan must not be relied upon when making property valuations, design considerations or any other such relevant decisions. We accept no responsibility or liability (whether in contract, tort or otherwise) in relation to any loss whatsoever arising from or in connection with any use of this plan or the adequacy, accuracy or completeness of it or any information within it.