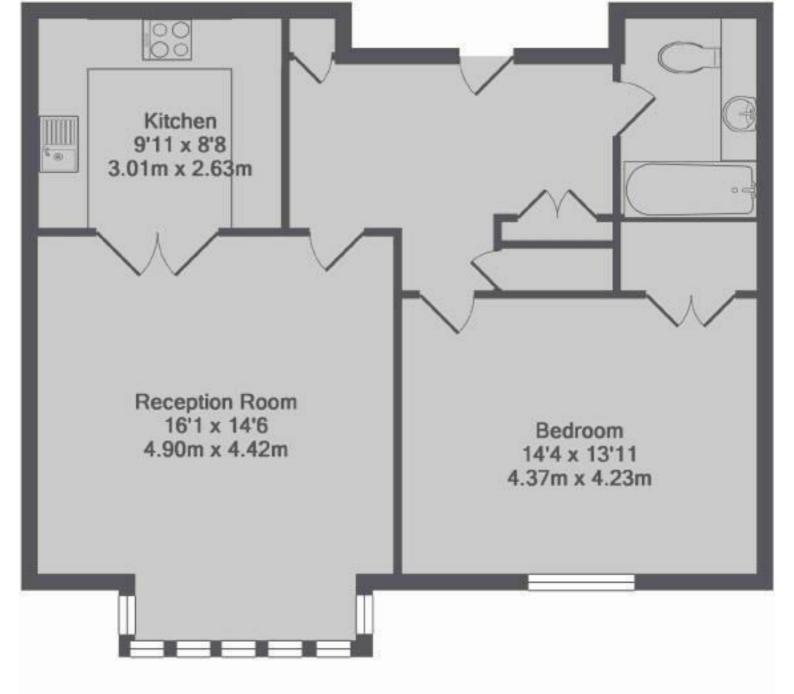

#### 0208 878 8688

Oriel Drive, SW13 Total Approx. Floor Area 657 Sq.Ft. (61.1 Sq.M.)

OPEN 7 DAYS A WEEK • Weekdays until 9pm • Weekends until 5pm