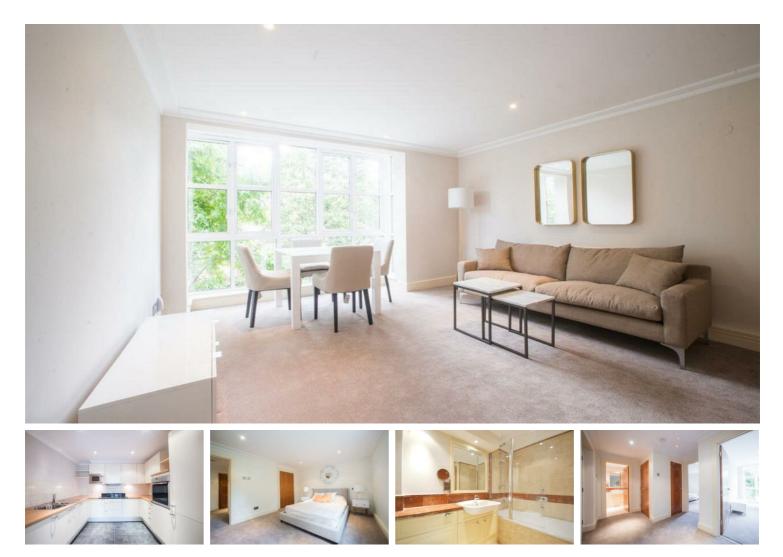

## Per Month

Immaculate throughout, this apartment has been newly refurbished to a high standard with brand new carpets. The accommodation offers a large central entrance hall leading through to a sizeable double bedroom with built-in storage, modern bathroom and bright living room with double doors into the modern fully fitted kitchen. Harrods Village residents have exclusive access to the gym and swimming pool and also benefit from one off street parking space.

Large Bedroom

Modern Bathroom

- Bright Reception
- 11 Stylish Kitchen
- EPC Rating C / Council Tax E / Deposit £2,538.46
- Hammersmith Station
- Excellent Local Schools
- Close to Barnes Village
- Off Street Parking
- Holding Deposit £507.69 / 12 Month Minimum Term