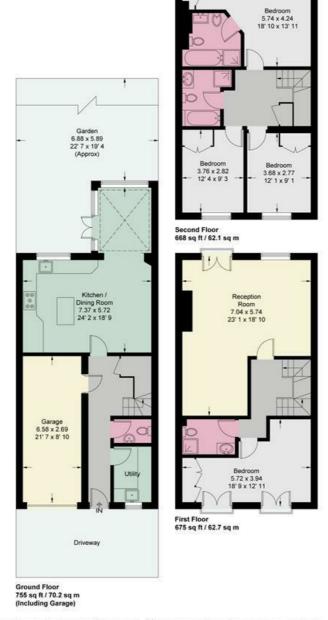

## Wyatt Drive, Barnes, SW13

Per Month

A fantastic four bedroom family home on the prestigious Wyatt Drive. This home spans approximately 1864 sq ft of well presented living space, complemented by a conservatory that opens out to a delightful west-facing garden, as well as a utility room and the convenience of off-street parking for two vehicles.

This family home is conveniently located for the outstanding schools and green spaces on offer in Barnes as well as the amenities and transport links in Hammersmith.

Four Bedroom House

Three Bathrooms and Guest W.C.

Bright Reception Room

Spacious Kitchen Diner

EPC C/ Council Tax H / Deposit £5,192.30

Hammersmith Tube

St Pauls School

Excellent Transport Links

12 Month Minimum Term / Holding Deposit £1,038.46

This plan is not to scale and must be used as layout guidance only. All measurements and areas are approximate and should not be relied upon to provide accurate information. This plan must not be relied upon when making property valuations, design considerations or any other such relevant decisions. We accept no responsibility or liability (whether in contract, tort or otherwise) in relation to any loss whatsoever arising from or in connection with any use of this plan or the adequacy, accuracy or completeness of it or any information within it.