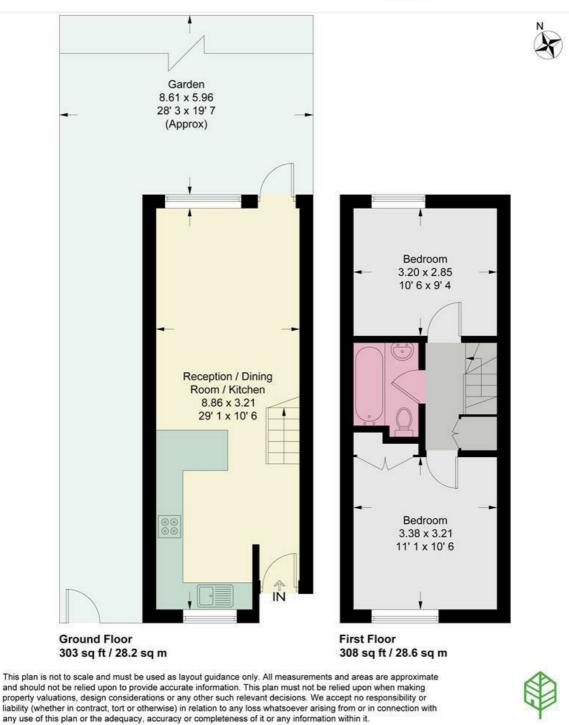

ccess. Upstairs are two double bedrooms, built-in storage, a modern bathroom suite and sizeable loft. Measuring 611ft it has potential to extend (STPP).

Westleigh Avenue is a tranquil cul-de-sac very close to Putney High Street, transport links, local shops, outstanding schools and green spaces. Ideal for a growing family.

No chain Freehold EPC Rating E Council Tax Band D

Two Double Bedrooms
Modern Bathroom Suite



- Open Plan Living Space
- Modern Kitchen
- EPC rating E Council tax band C Freehold
- 🚽 🛛 Superb Transport Links
- Outstanding Local Schools
- Peaceful Location, Well Kept Development
- End of Terrace
- Potential to Extend (STPP)



OPEN 7 DAYS A WEEK • Weekdays until 9pm • Weekends until 5pm

### Westleigh Avenue

Approximate Gross Internal Area = 611 sq ft / 56.8 sq m









#### 0208 785 4400