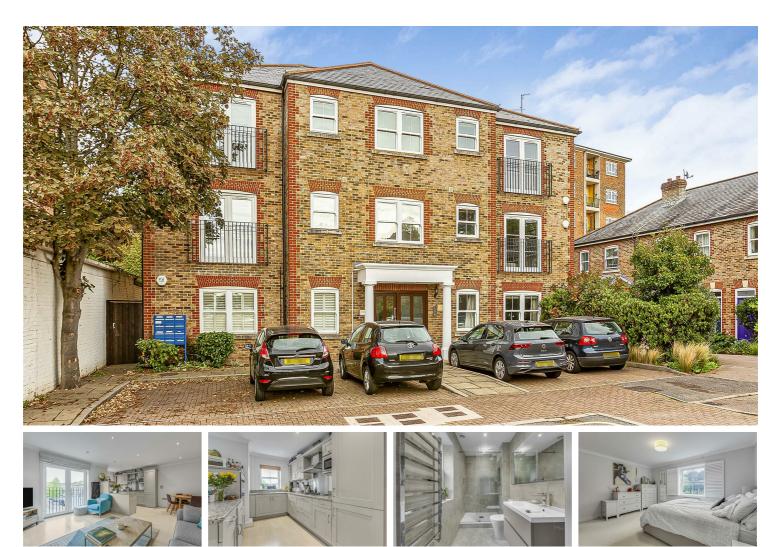

### Pentlow Street, Putney, SW15

This sleek and stylish two double bedroom, two bathroom modern apartment provides ample living space suited for entertaining while being located on a prime road in the heart of West Putney.

Situated on the first floor, this stunning property provides a large open plan living/kitchen space with a lovely open aspect. The kitchen has been replaced and finished to an excellent standard while integrated appliances are also included. The hallway is spacious with a useful storage cupboard; the second bedroom is a double with a fitted wardrobe while the main bedroom benefits from a double wardrobe and en-suite bathroom.

Additional benefits include access to a shared garden, a designated parking space, lift service and low yearly running costs.

Pentlow Street is located just off the highly desirable Lower Richmond Road where there are a number of lovely restaurants and bars, close to Putney Common and the River Thames. Putney Bridge Underground Station is within walking distance, as is Putney main Line Station. The 22 Bus from Piccadilly Circus/Knightsbridge and the Kings Road stops outside the entrance to the apartments, and the River Taxi from Putney Pier to the City is only a short walk from this lovely property.

- 📇 Two Double Bedrooms
  - Two Bathrooms
- 🕑 Open Plan Reception Space
- Beautiful Fitted Kitchen
- First Floor Modern Apartment

- 📮 🛛 Excellent Transport Links
- 🔄 Outstanding Schools Close By
- Designated Parking Space
- Shared Garden, Low Service Charges
- No Onward Chain