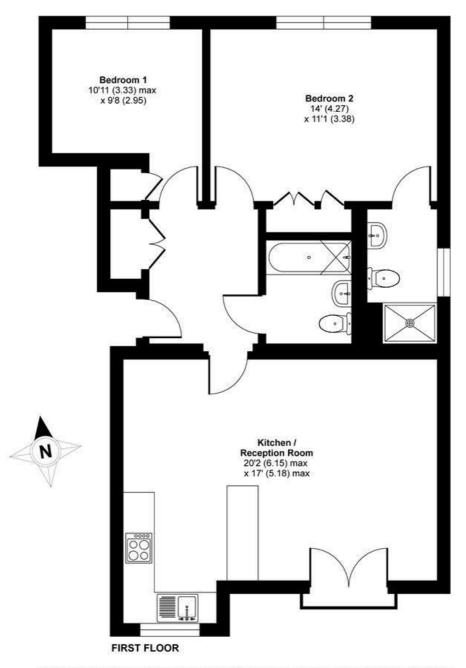

## Augusta House, Pentlow Street, London, SW15

APPROX. GROSS INTERNAL FLOOR AREA 767 SQ FT 71 SQ METRES

Whilst every attempt has been made to ensure the accuracy of the floor plan contained here, measurements of doors, windows and rooms are approximate and no responsibility is taken for any error, omission or misstatement. These plans are for representation purposes only as defined by RICS Code of Measuring Practice and should be used as such by any prospective purchaser. Specifically no guarantee is given on the total square footage of the property if quoted on this plan. Any figure given is for initial guidance only and should not be relied on as a basis of valuation.

Copyright nichecom.co.uk 2018 Produced for James Anderson REF : 356499

OPEN 7 DAYS A WEEK • Weekdays until 9pm • Weekends until 5pm